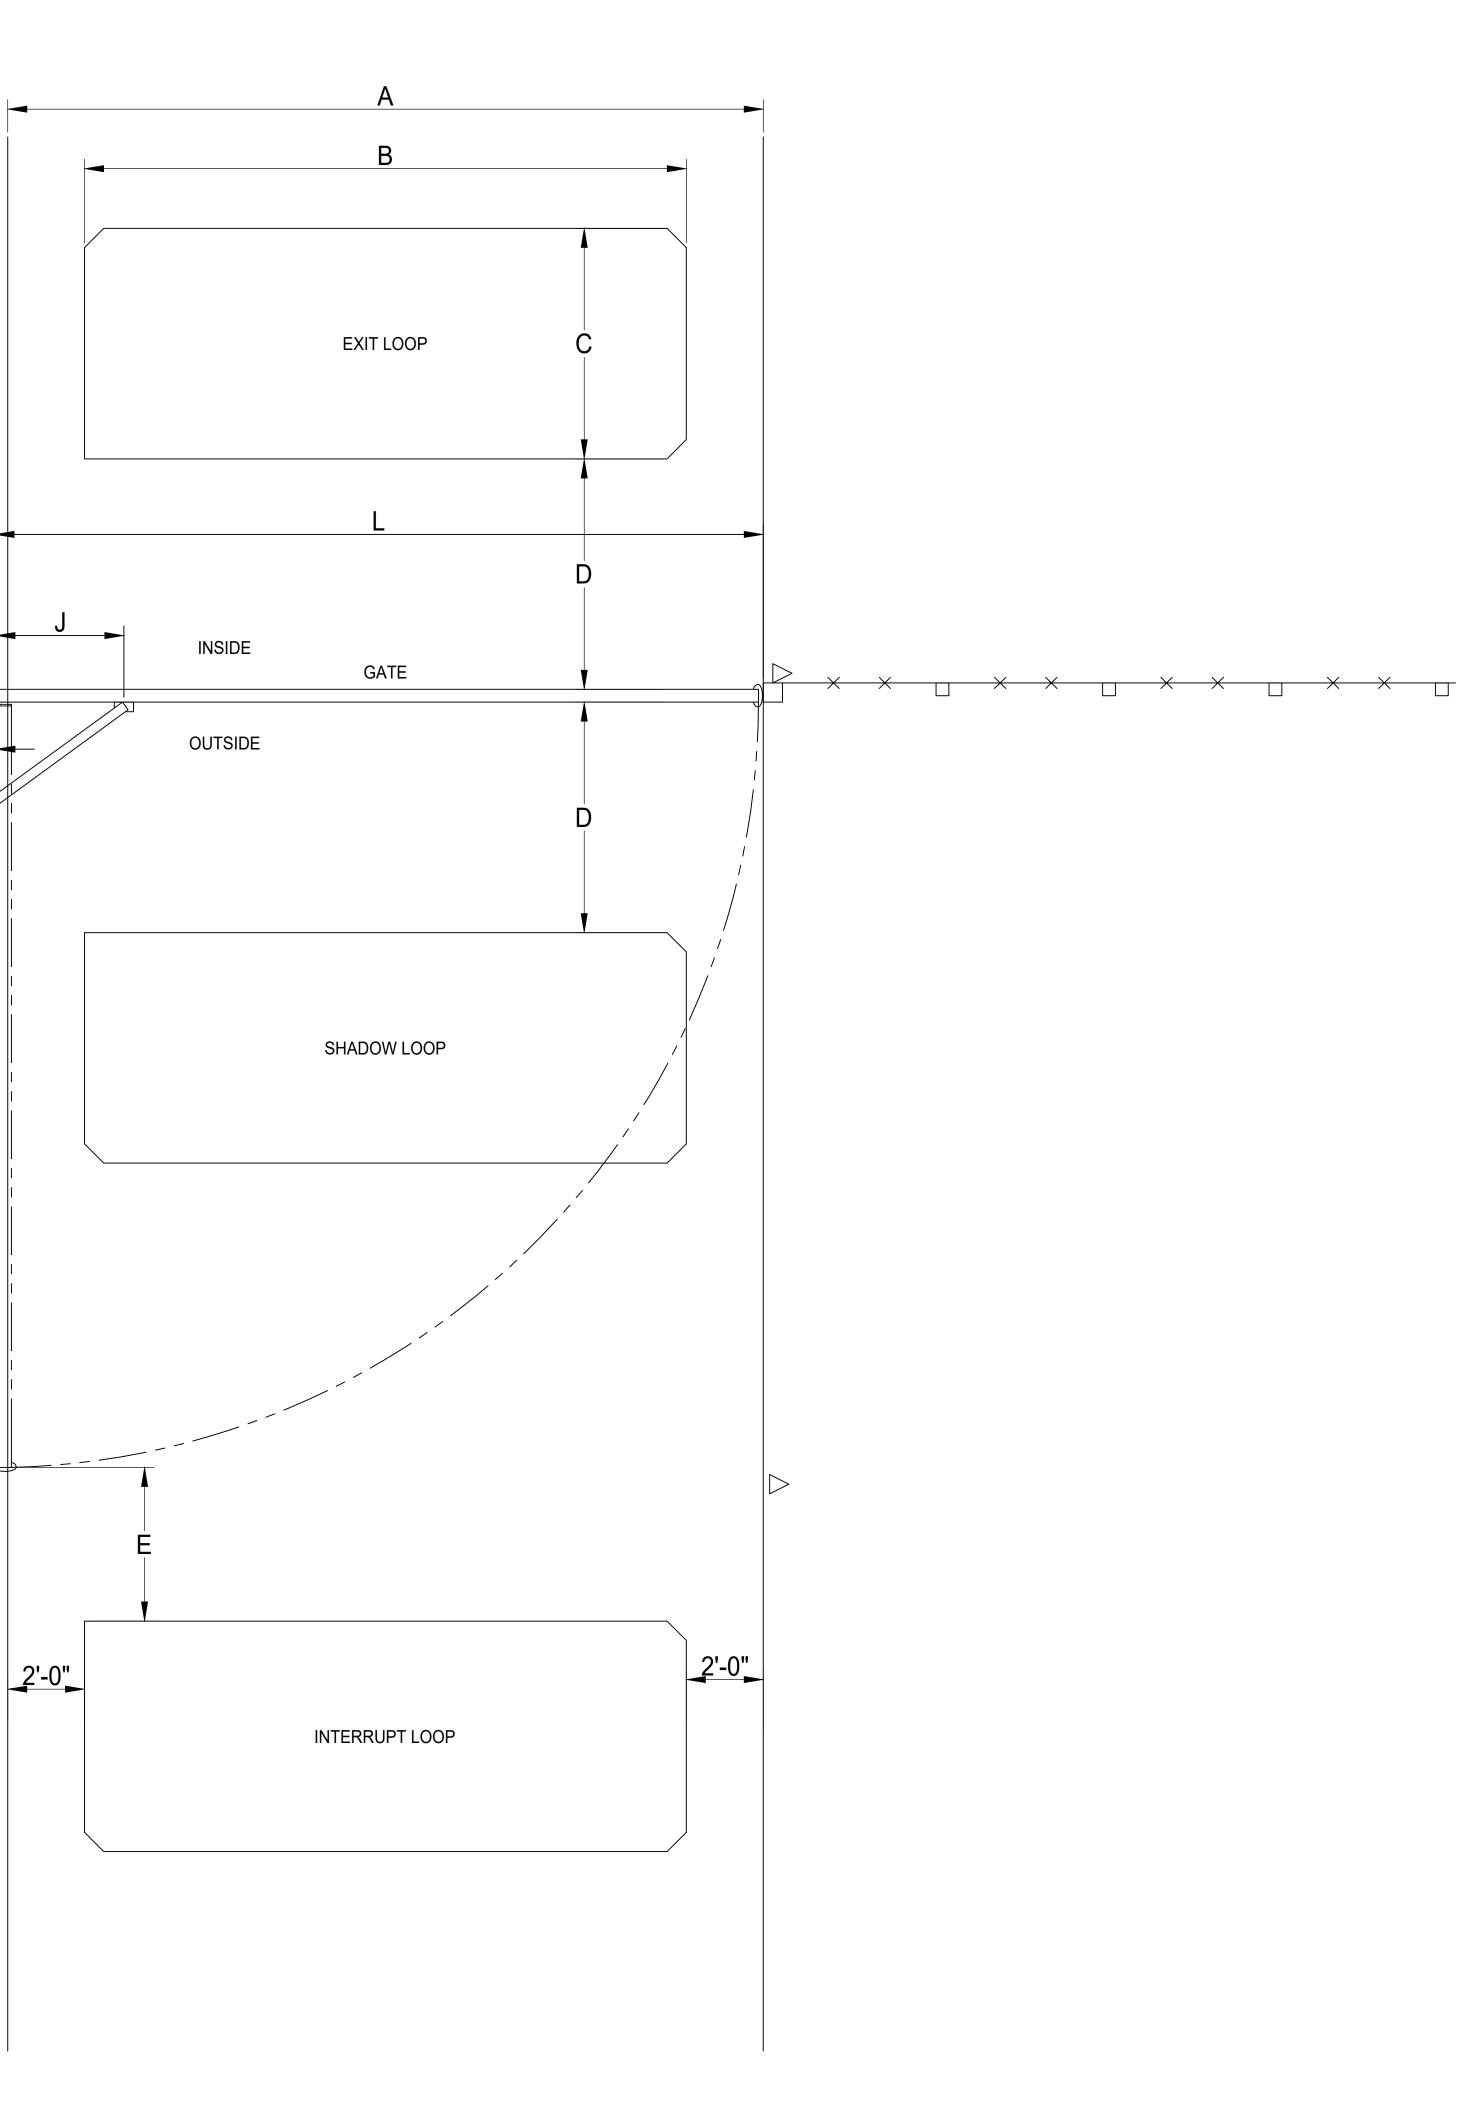

GATE HINGES ON THE RIGHT FROM INSIDE LOOKING OUT.

| DRIVEWAY WIDTH                               |                                                                                                                                                                                                                                                                                                                                                                                        |
|----------------------------------------------|----------------------------------------------------------------------------------------------------------------------------------------------------------------------------------------------------------------------------------------------------------------------------------------------------------------------------------------------------------------------------------------|
| LONG SIDE OF LOOP WIDTH (A - 4')             |                                                                                                                                                                                                                                                                                                                                                                                        |
| NOTE: CENTERED ON DRIVEWAY                   |                                                                                                                                                                                                                                                                                                                                                                                        |
| SHORT SIDE OF LOOP WIDTH                     |                                                                                                                                                                                                                                                                                                                                                                                        |
| NOTE: COMM. VEHICLE = 6'; PASS. VEHICLE = 4' |                                                                                                                                                                                                                                                                                                                                                                                        |
| GATE TO LOOP DISTANCE = C                    |                                                                                                                                                                                                                                                                                                                                                                                        |
| MIN. SPACING 4' FROM GATE PATH               |                                                                                                                                                                                                                                                                                                                                                                                        |
| OPER. ARM PIVOT TO GATE PIVOT                |                                                                                                                                                                                                                                                                                                                                                                                        |
| OPER. ARM PIVOT TO GATE PIVOT                |                                                                                                                                                                                                                                                                                                                                                                                        |
| KEYPAD MINIMUM DISTANCE 6'-0"                |                                                                                                                                                                                                                                                                                                                                                                                        |
| HINGE PIVOT TO OPER. ARM PIVOT               |                                                                                                                                                                                                                                                                                                                                                                                        |
| PHOTOEYE DISTANCE FROM                       |                                                                                                                                                                                                                                                                                                                                                                                        |
| GATE PATH - 3" MAXIMUM                       |                                                                                                                                                                                                                                                                                                                                                                                        |
| INSIDE TO INSIDE GATE POSTS                  |                                                                                                                                                                                                                                                                                                                                                                                        |
|                                              | LONG SIDE OF LOOP WIDTH (A - 4')<br>E: CENTERED ON DRIVEWAY<br>SHORT SIDE OF LOOP WIDTH<br>E: COMM. VEHICLE = 6'; PASS. VEHICL<br>GATE TO LOOP DISTANCE = C<br>MIN. SPACING 4' FROM GATE PATH<br>OPER. ARM PIVOT TO GATE PIVOT<br>OPER. ARM PIVOT TO GATE PIVOT<br>KEYPAD MINIMUM DISTANCE 6'-0"<br>HINGE PIVOT TO OPER. ARM PIVOT<br>PHOTOEYE DISTANCE FROM<br>GATE PATH - 3" MAXIMUM |