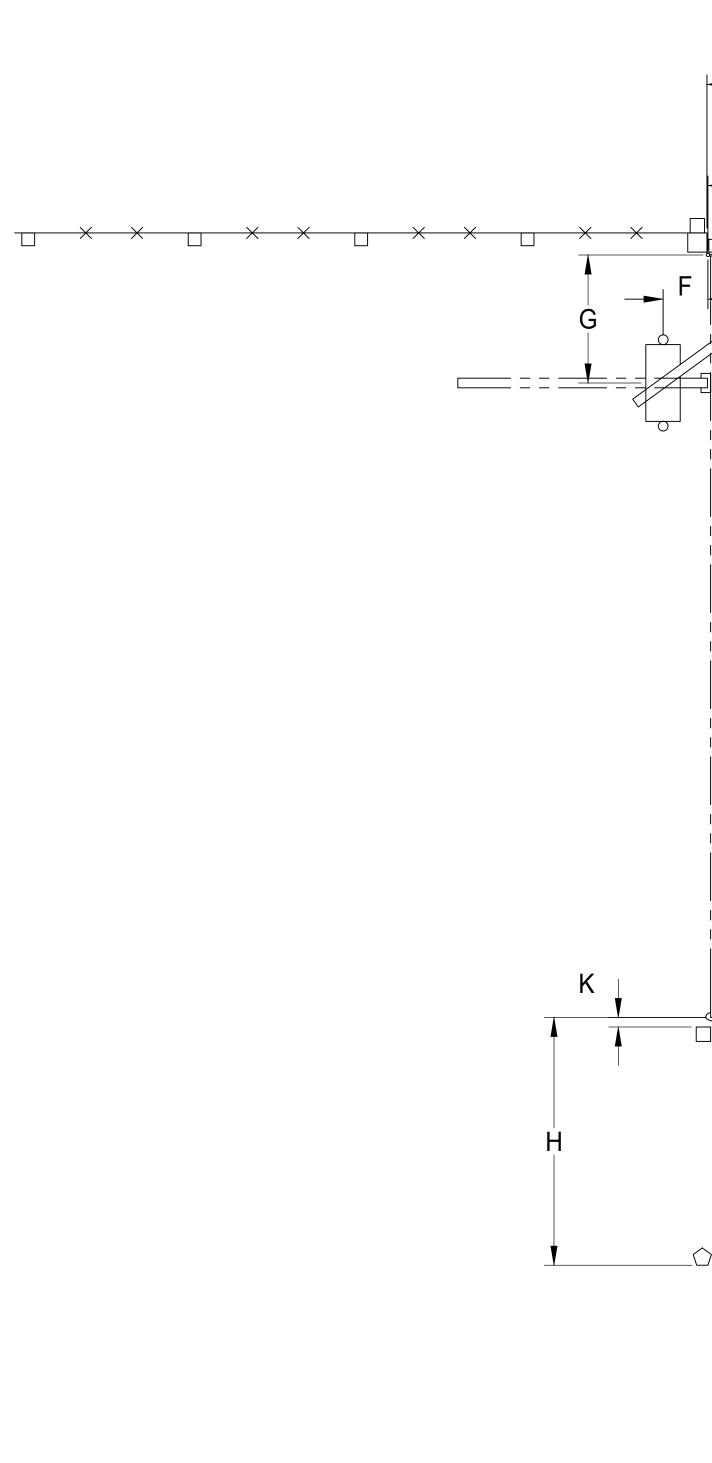

GATE HINGES ON THE RIGHT FROM INSIDE LOOKING OUT.

| DRIVEWAY WIDTH                               |                                                                                                                                                                                                                                                                                                                                                                                        |
|----------------------------------------------|----------------------------------------------------------------------------------------------------------------------------------------------------------------------------------------------------------------------------------------------------------------------------------------------------------------------------------------------------------------------------------------|
| LONG SIDE OF LOOP WIDTH (A - 4')             |                                                                                                                                                                                                                                                                                                                                                                                        |
| NOTE: CENTERED ON DRIVEWAY                   |                                                                                                                                                                                                                                                                                                                                                                                        |
| SHORT SIDE OF LOOP WIDTH                     |                                                                                                                                                                                                                                                                                                                                                                                        |
| NOTE: COMM. VEHICLE = 6'; PASS. VEHICLE = 4' |                                                                                                                                                                                                                                                                                                                                                                                        |
| GATE TO LOOP DISTANCE = C                    |                                                                                                                                                                                                                                                                                                                                                                                        |
| MIN. SPACING 4' FROM GATE PATH               |                                                                                                                                                                                                                                                                                                                                                                                        |
| OPER. ARM PIVOT TO GATE PIVOT                |                                                                                                                                                                                                                                                                                                                                                                                        |
| OPER. ARM PIVOT TO GATE PIVOT                |                                                                                                                                                                                                                                                                                                                                                                                        |
| KEYPAD MINIMUM DISTANCE 6'-0"                |                                                                                                                                                                                                                                                                                                                                                                                        |
| HINGE PIVOT TO OPER. ARM PIVOT               |                                                                                                                                                                                                                                                                                                                                                                                        |
| PHOTOEYE DISTANCE FROM                       |                                                                                                                                                                                                                                                                                                                                                                                        |
| GATE PATH - 3" MAXIMUM                       |                                                                                                                                                                                                                                                                                                                                                                                        |
| INSIDE TO INSIDE GATE POSTS                  |                                                                                                                                                                                                                                                                                                                                                                                        |
|                                              | LONG SIDE OF LOOP WIDTH (A - 4')<br>E: CENTERED ON DRIVEWAY<br>SHORT SIDE OF LOOP WIDTH<br>E: COMM. VEHICLE = 6'; PASS. VEHICL<br>GATE TO LOOP DISTANCE = C<br>MIN. SPACING 4' FROM GATE PATH<br>OPER. ARM PIVOT TO GATE PIVOT<br>OPER. ARM PIVOT TO GATE PIVOT<br>KEYPAD MINIMUM DISTANCE 6'-0"<br>HINGE PIVOT TO OPER. ARM PIVOT<br>PHOTOEYE DISTANCE FROM<br>GATE PATH - 3" MAXIMUM |