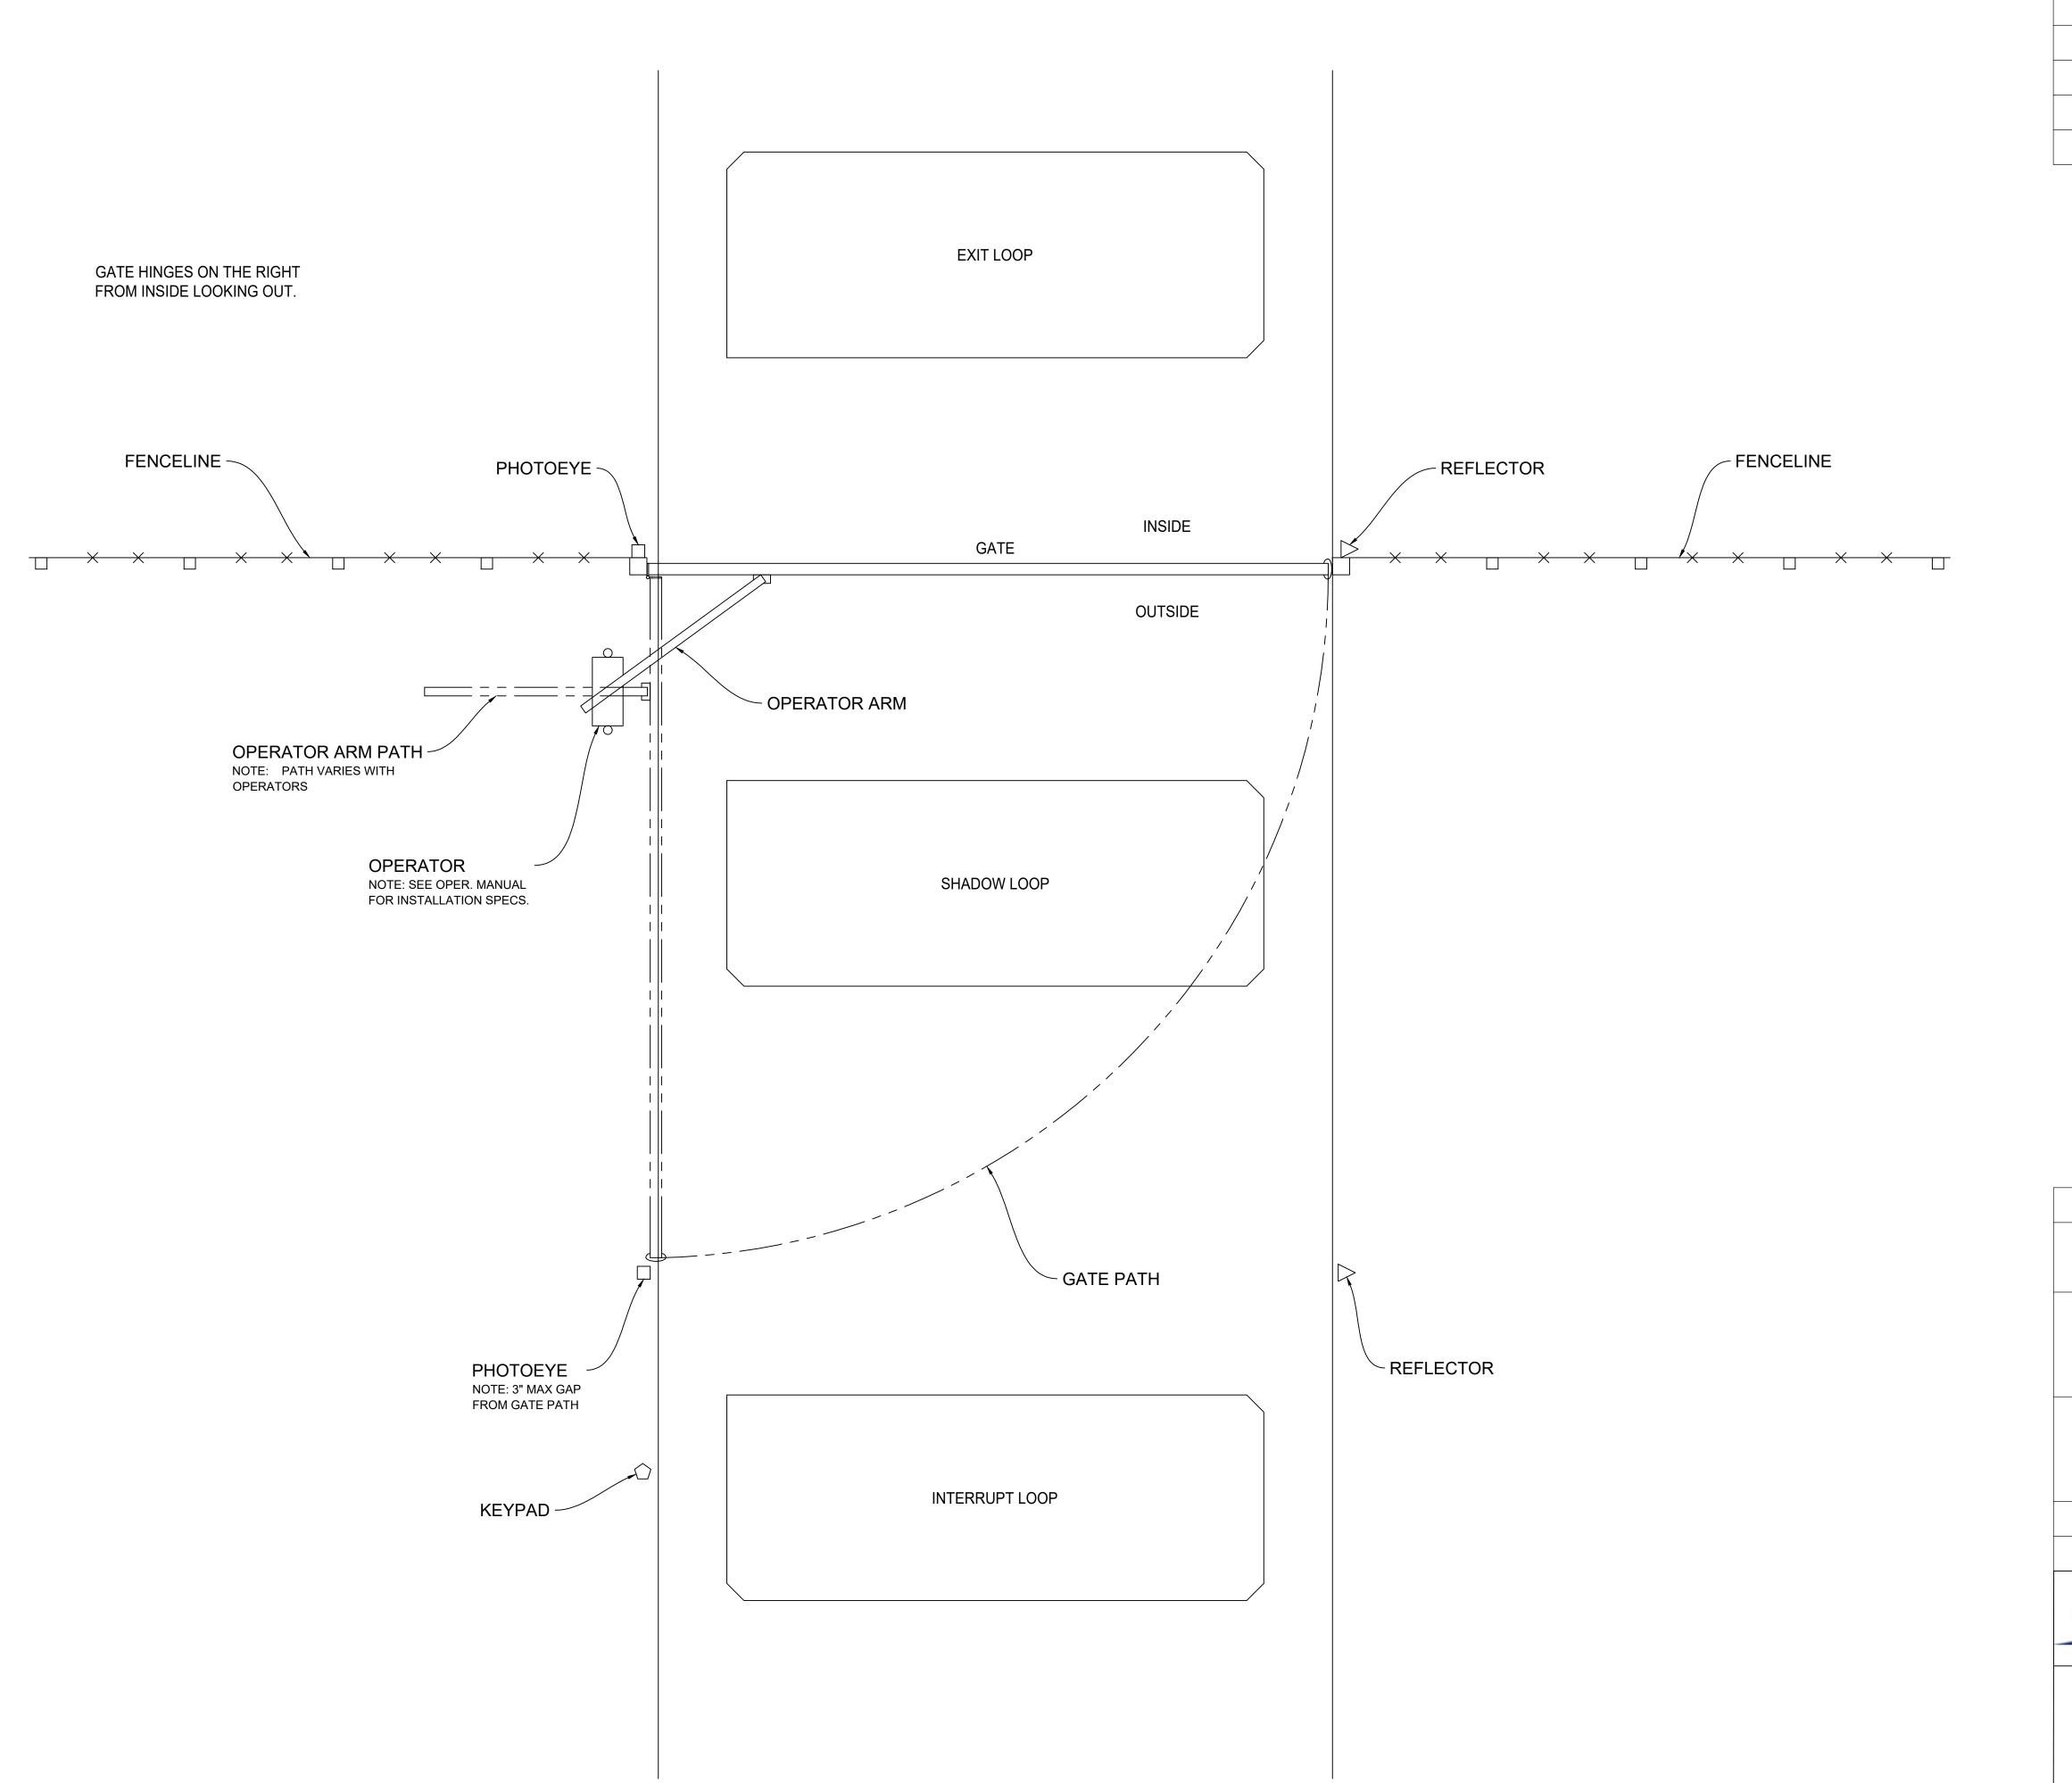

| LEGEND           |           |  |  |  |
|------------------|-----------|--|--|--|
| dp               | OPERATOR  |  |  |  |
| $\bigcirc$       | KEYPAD    |  |  |  |
| $\triangleright$ | REFLECTOR |  |  |  |
|                  | PHOTOEYE  |  |  |  |
|                  | FENCELINE |  |  |  |
|                  | GATE PATH |  |  |  |

| OPERATOR MFR. | MODEL             |  |  |
|---------------|-------------------|--|--|
| LIFTMASTER    | SL585             |  |  |
|               | SL595             |  |  |
| LINEAR        | HSLG              |  |  |
|               | GSLG              |  |  |
|               | VS-GSLG           |  |  |
| HYSECURITY    | SLIDESMART HD-15F |  |  |
|               | SLIDESMART HD25   |  |  |
|               | SLIDESMART HD30   |  |  |
|               |                   |  |  |
|               |                   |  |  |

## AMERICAN ACCESS COMPANY

SINGLE SWING GATE (RIGHT)
EQUIPMENT CALL-OUT DRAWING
LIFTMASTER, LINEAR AND HYSECURITY
OUTSIDE SWINGING GATE

| JECT #:      | • |               | PROJECT #: | •                |       |          |
|--------------|---|---------------|------------|------------------|-------|----------|
| ERENCE<br>#: |   |               |            |                  |       |          |
| D .          |   | SCALE: N.T.S. | PRAWN PB   | DATE: 08/06/2020 | REV . | SHEET# ( |