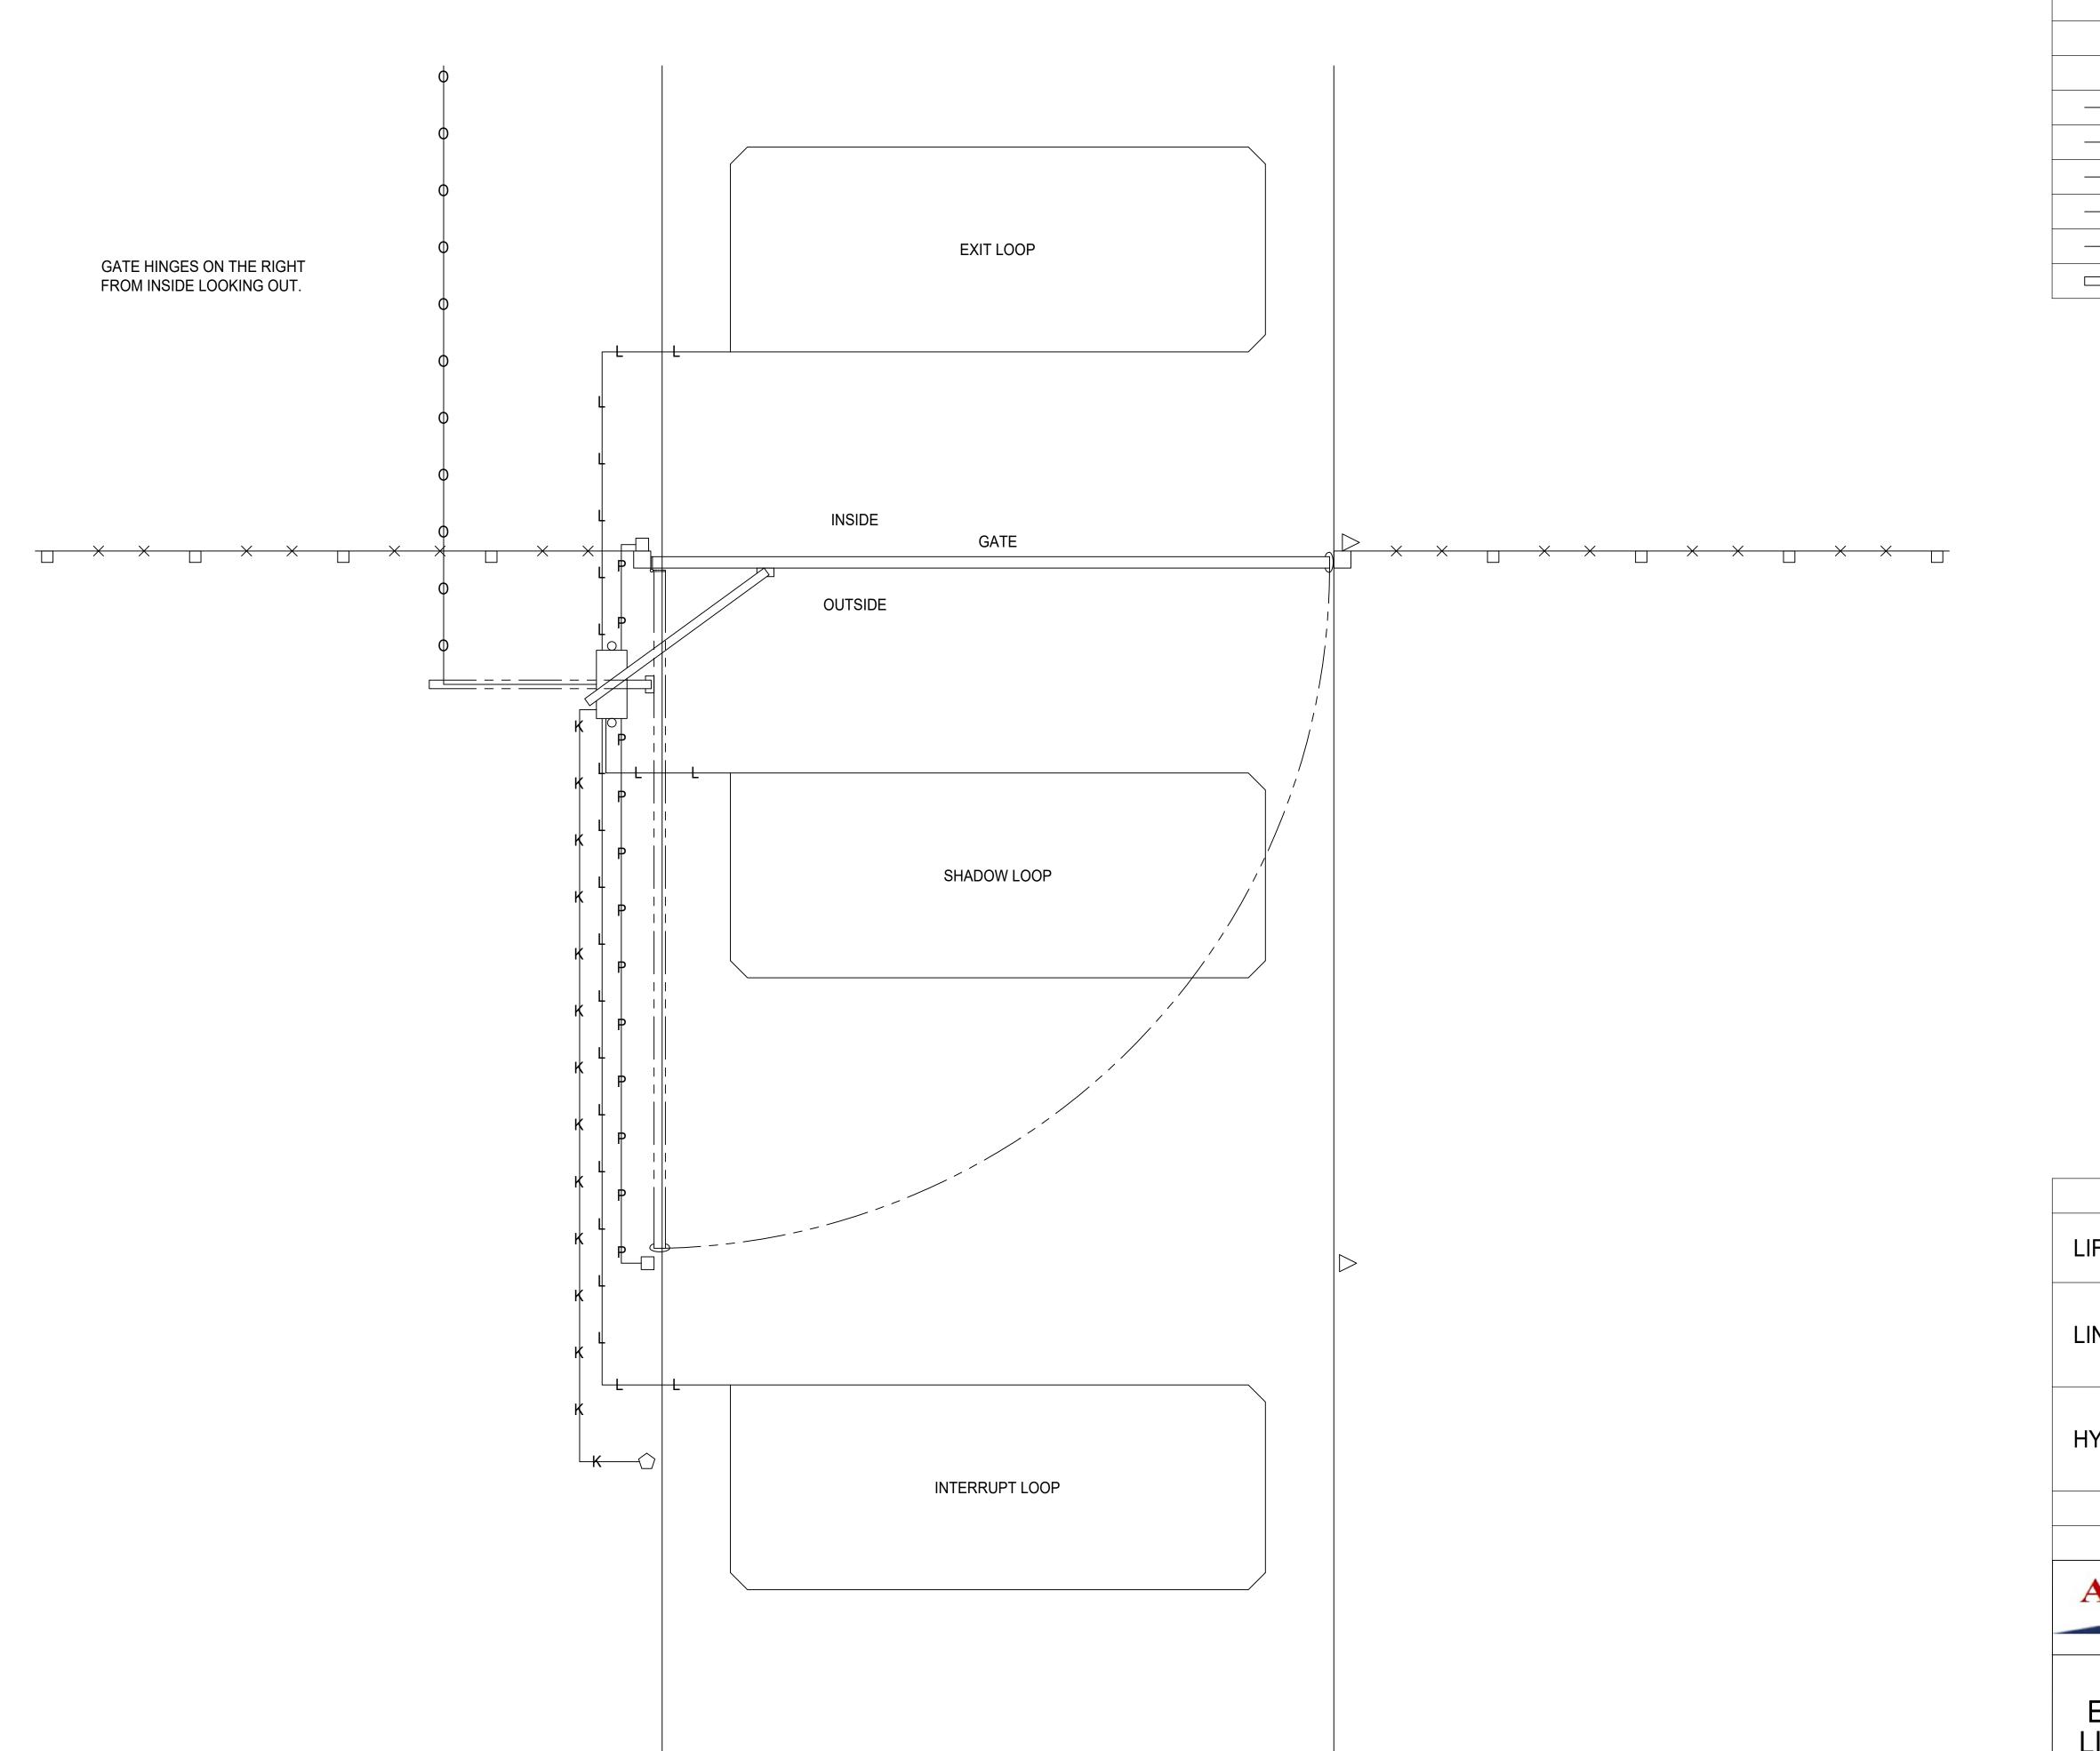

| LEGEND             |                   |  |  |  |  |
|--------------------|-------------------|--|--|--|--|
| dp                 | OPERATOR          |  |  |  |  |
| $\bigcirc$         | KEYPAD            |  |  |  |  |
| $\triangleright$   | REFLECTOR         |  |  |  |  |
|                    | PHOTOEYE          |  |  |  |  |
| — к к — к          | KEYPAD WIRE       |  |  |  |  |
| —— <del>L———</del> | LOOP WIRE         |  |  |  |  |
| — P P — P          | PHOTOEYE WIRE     |  |  |  |  |
| 0 0 0              | HIGH VOLTAGE WIRE |  |  |  |  |
|                    | FENCELINE         |  |  |  |  |
|                    | GATE PATH         |  |  |  |  |

| OPERATOR MFR. | MODEL             |  |  |
|---------------|-------------------|--|--|
| LIFTMASTER    | SL585             |  |  |
|               | SL595             |  |  |
| LINEAR        | HSLG              |  |  |
|               | GSLG              |  |  |
|               | VS-GSLG           |  |  |
| HYSECURITY    | SLIDESMART HD-15F |  |  |
|               | SLIDESMART HD25   |  |  |
|               | SLIDESMART HD30   |  |  |
|               |                   |  |  |
|               |                   |  |  |

## AMERICAN ACCESS COMPANY

SINGLE SWING GATE (RIGHT)
ELECTRICAL REQUIREMENT DRAWING
LIFTMASTER, LINEAR AND HYSECURITY
OUTSIDE SWINGING GATE

| AMERICAN FENCE<br>PROJECT #: |            | CLIENT<br>PROJECT #: | •                |     |        |    |
|------------------------------|------------|----------------------|------------------|-----|--------|----|
| REFERENCE<br>JOB #:          |            |                      |                  |     |        |    |
| CHKD                         | SCALE: NTC | DRAWN DR             | DATE: 08/06/2020 | REV | SHEET# | Ω1 |