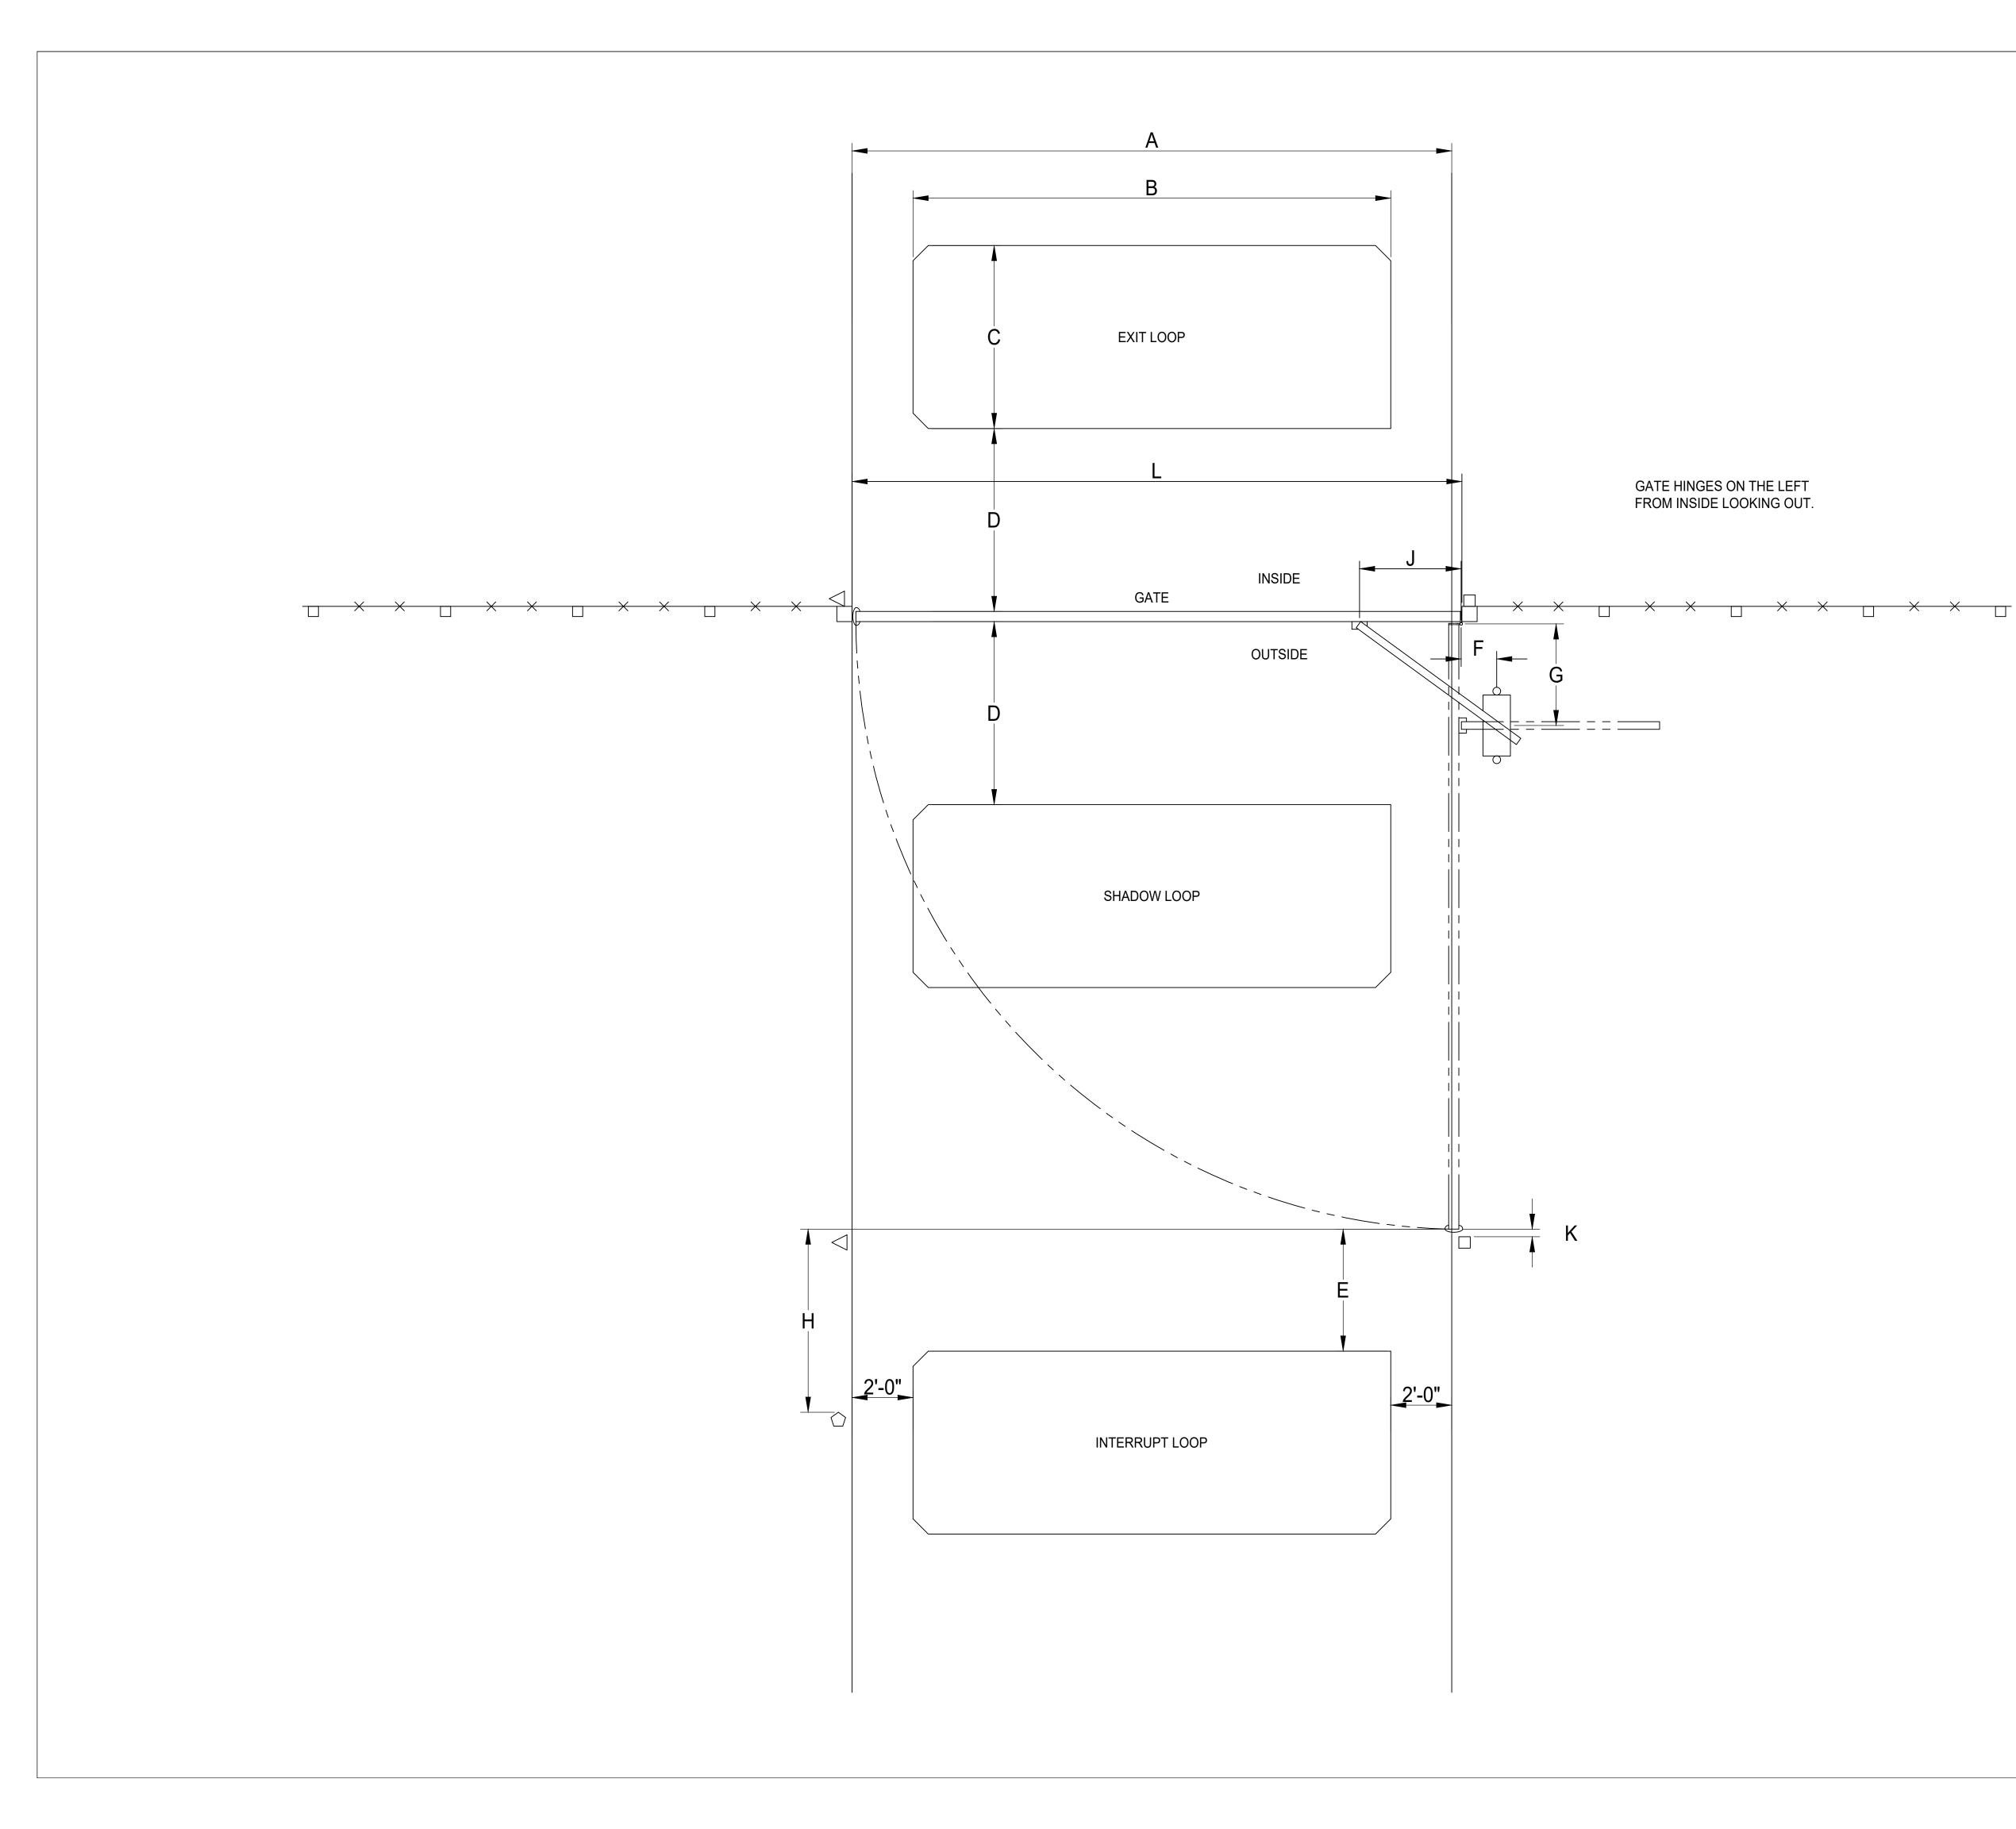

| Α                                            | DRIVEWAY WIDTH                   |  |
|----------------------------------------------|----------------------------------|--|
| В                                            | LONG SIDE OF LOOP WIDTH (A - 4') |  |
| NOTE: CENTERED ON DRIVEWAY                   |                                  |  |
| С                                            | SHORT SIDE OF LOOP WIDTH         |  |
| NOTE: COMM. VEHICLE = 6'; PASS. VEHICLE = 4' |                                  |  |
| D                                            | GATE TO LOOP DISTANCE = C        |  |
| E                                            | MIN. SPACING 4' FROM GATE PATH   |  |
| F                                            | OPER. ARM PIVOT TO GATE PIVOT    |  |
| G                                            | OPER. ARM PIVOT TO GATE PIVOT    |  |
| Н                                            | KEYPAD MINIMUM DISTANCE 6'-0"    |  |
| J                                            | HINGE PIVOT TO OPER. ARM PIVOT   |  |
| K                                            | PHOTOEYE DISTANCE FROM           |  |
|                                              | GATE PATH - 3" MAXIMUM           |  |
| L                                            | INSIDE TO INSIDE GATE POSTS      |  |