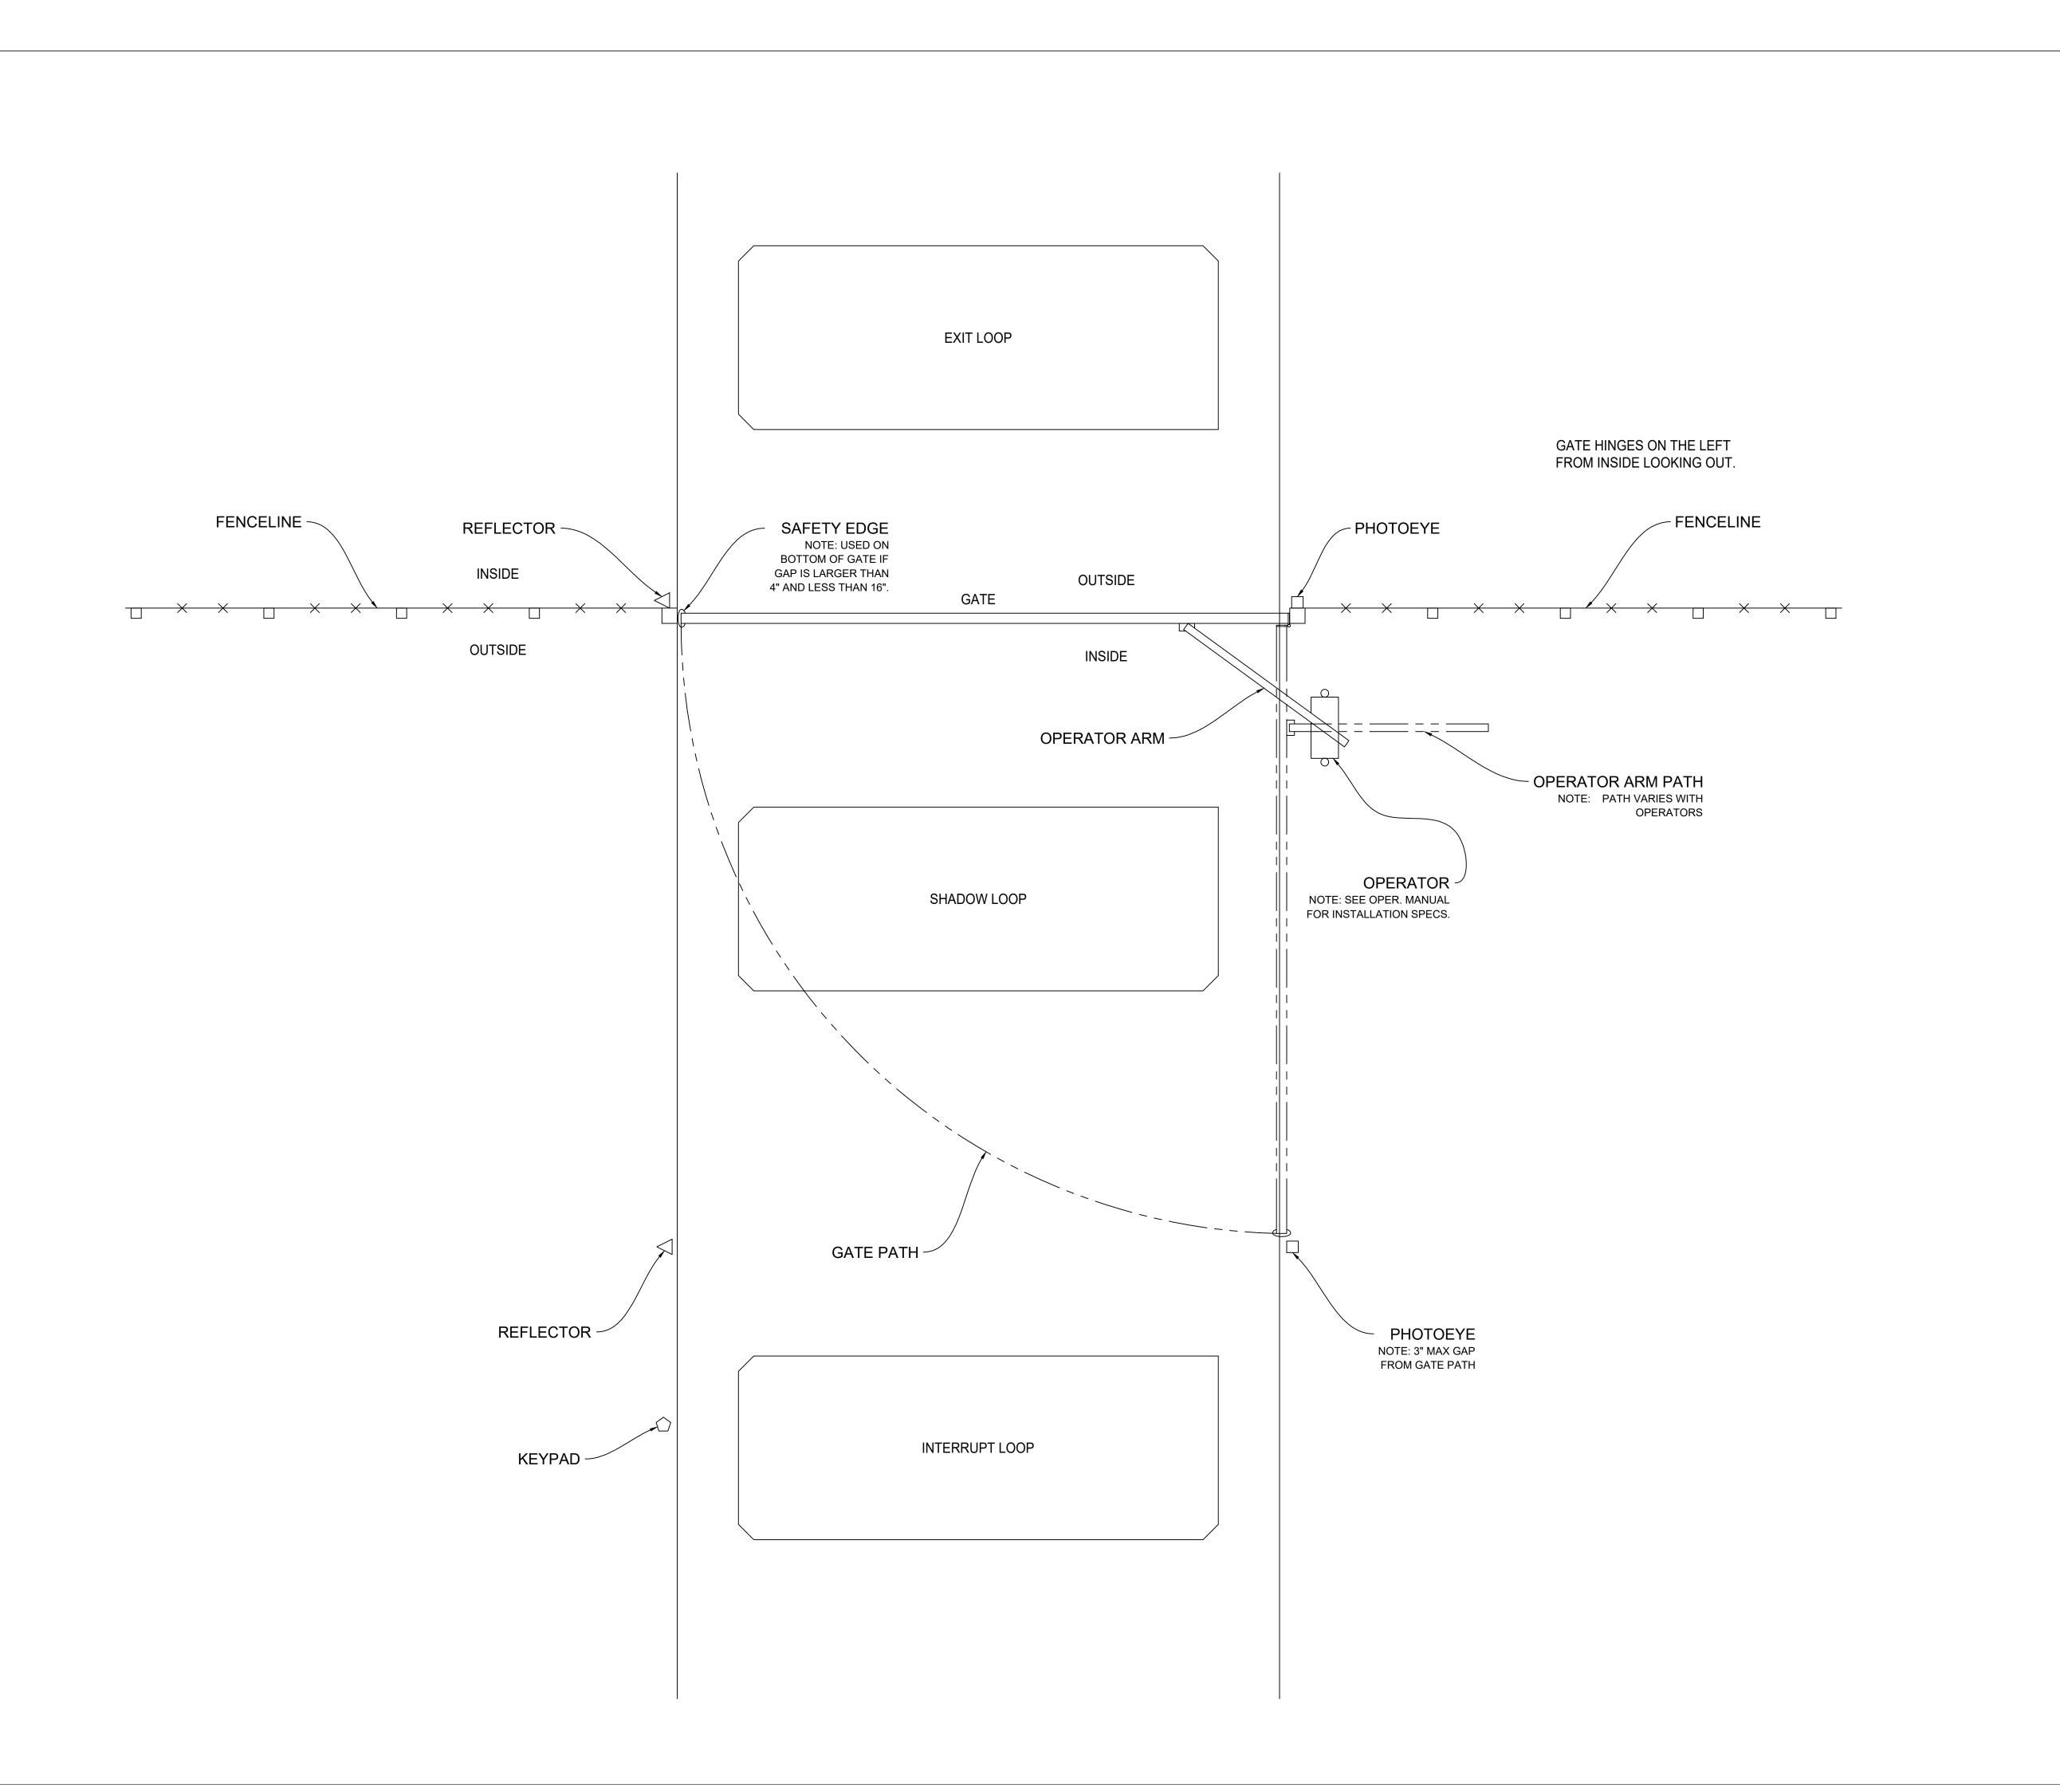

| LEGEND     |           |  |  |  |  |
|------------|-----------|--|--|--|--|
| dp         | OPERATOR  |  |  |  |  |
| $\bigcirc$ | KEYPAD    |  |  |  |  |
|            | REFLECTOR |  |  |  |  |
|            | PHOTOEYE  |  |  |  |  |
|            | FENCELINE |  |  |  |  |
|            | GATE PATH |  |  |  |  |

| OPERATOR MFR. | MODEL             |  |  |
|---------------|-------------------|--|--|
| LIFTMASTER    | SL585             |  |  |
|               | SL595             |  |  |
| LINEAR        | HSLG              |  |  |
|               | GSLG              |  |  |
|               | VS-GSLG           |  |  |
|               | SLIDESMART HD-15F |  |  |
| HYSECURITY    | SLIDESMART HD25   |  |  |
|               | SLIDESMART HD30   |  |  |
|               |                   |  |  |
|               |                   |  |  |

SINGLE SWING GATE EQUIPMENT CALL-OUT DRAWING LIFTMASTER, LINEAR AND HYSECURITY OUTSIDE SWINGING GATE

| AMERICAN FENCE      |   |            | CLIENT     |                  |     |        |                     |
|---------------------|---|------------|------------|------------------|-----|--------|---------------------|
| PROJECT #:          |   |            | PROJECT #: |                  |     |        |                     |
| REFERENCE<br>JOB #: |   |            |            |                  |     |        |                     |
| JOB #:              | • |            |            |                  |     |        |                     |
| CHKD<br>BY:         |   | SCALE: NTC | DRAWN PR   | DATE: 06/22/2020 | REV | SHEET# | $\overline{\Omega}$ |
| l BY: •             |   | IN. I . O. | BY: PD     | 00/22/2020       |     |        | UΙ                  |