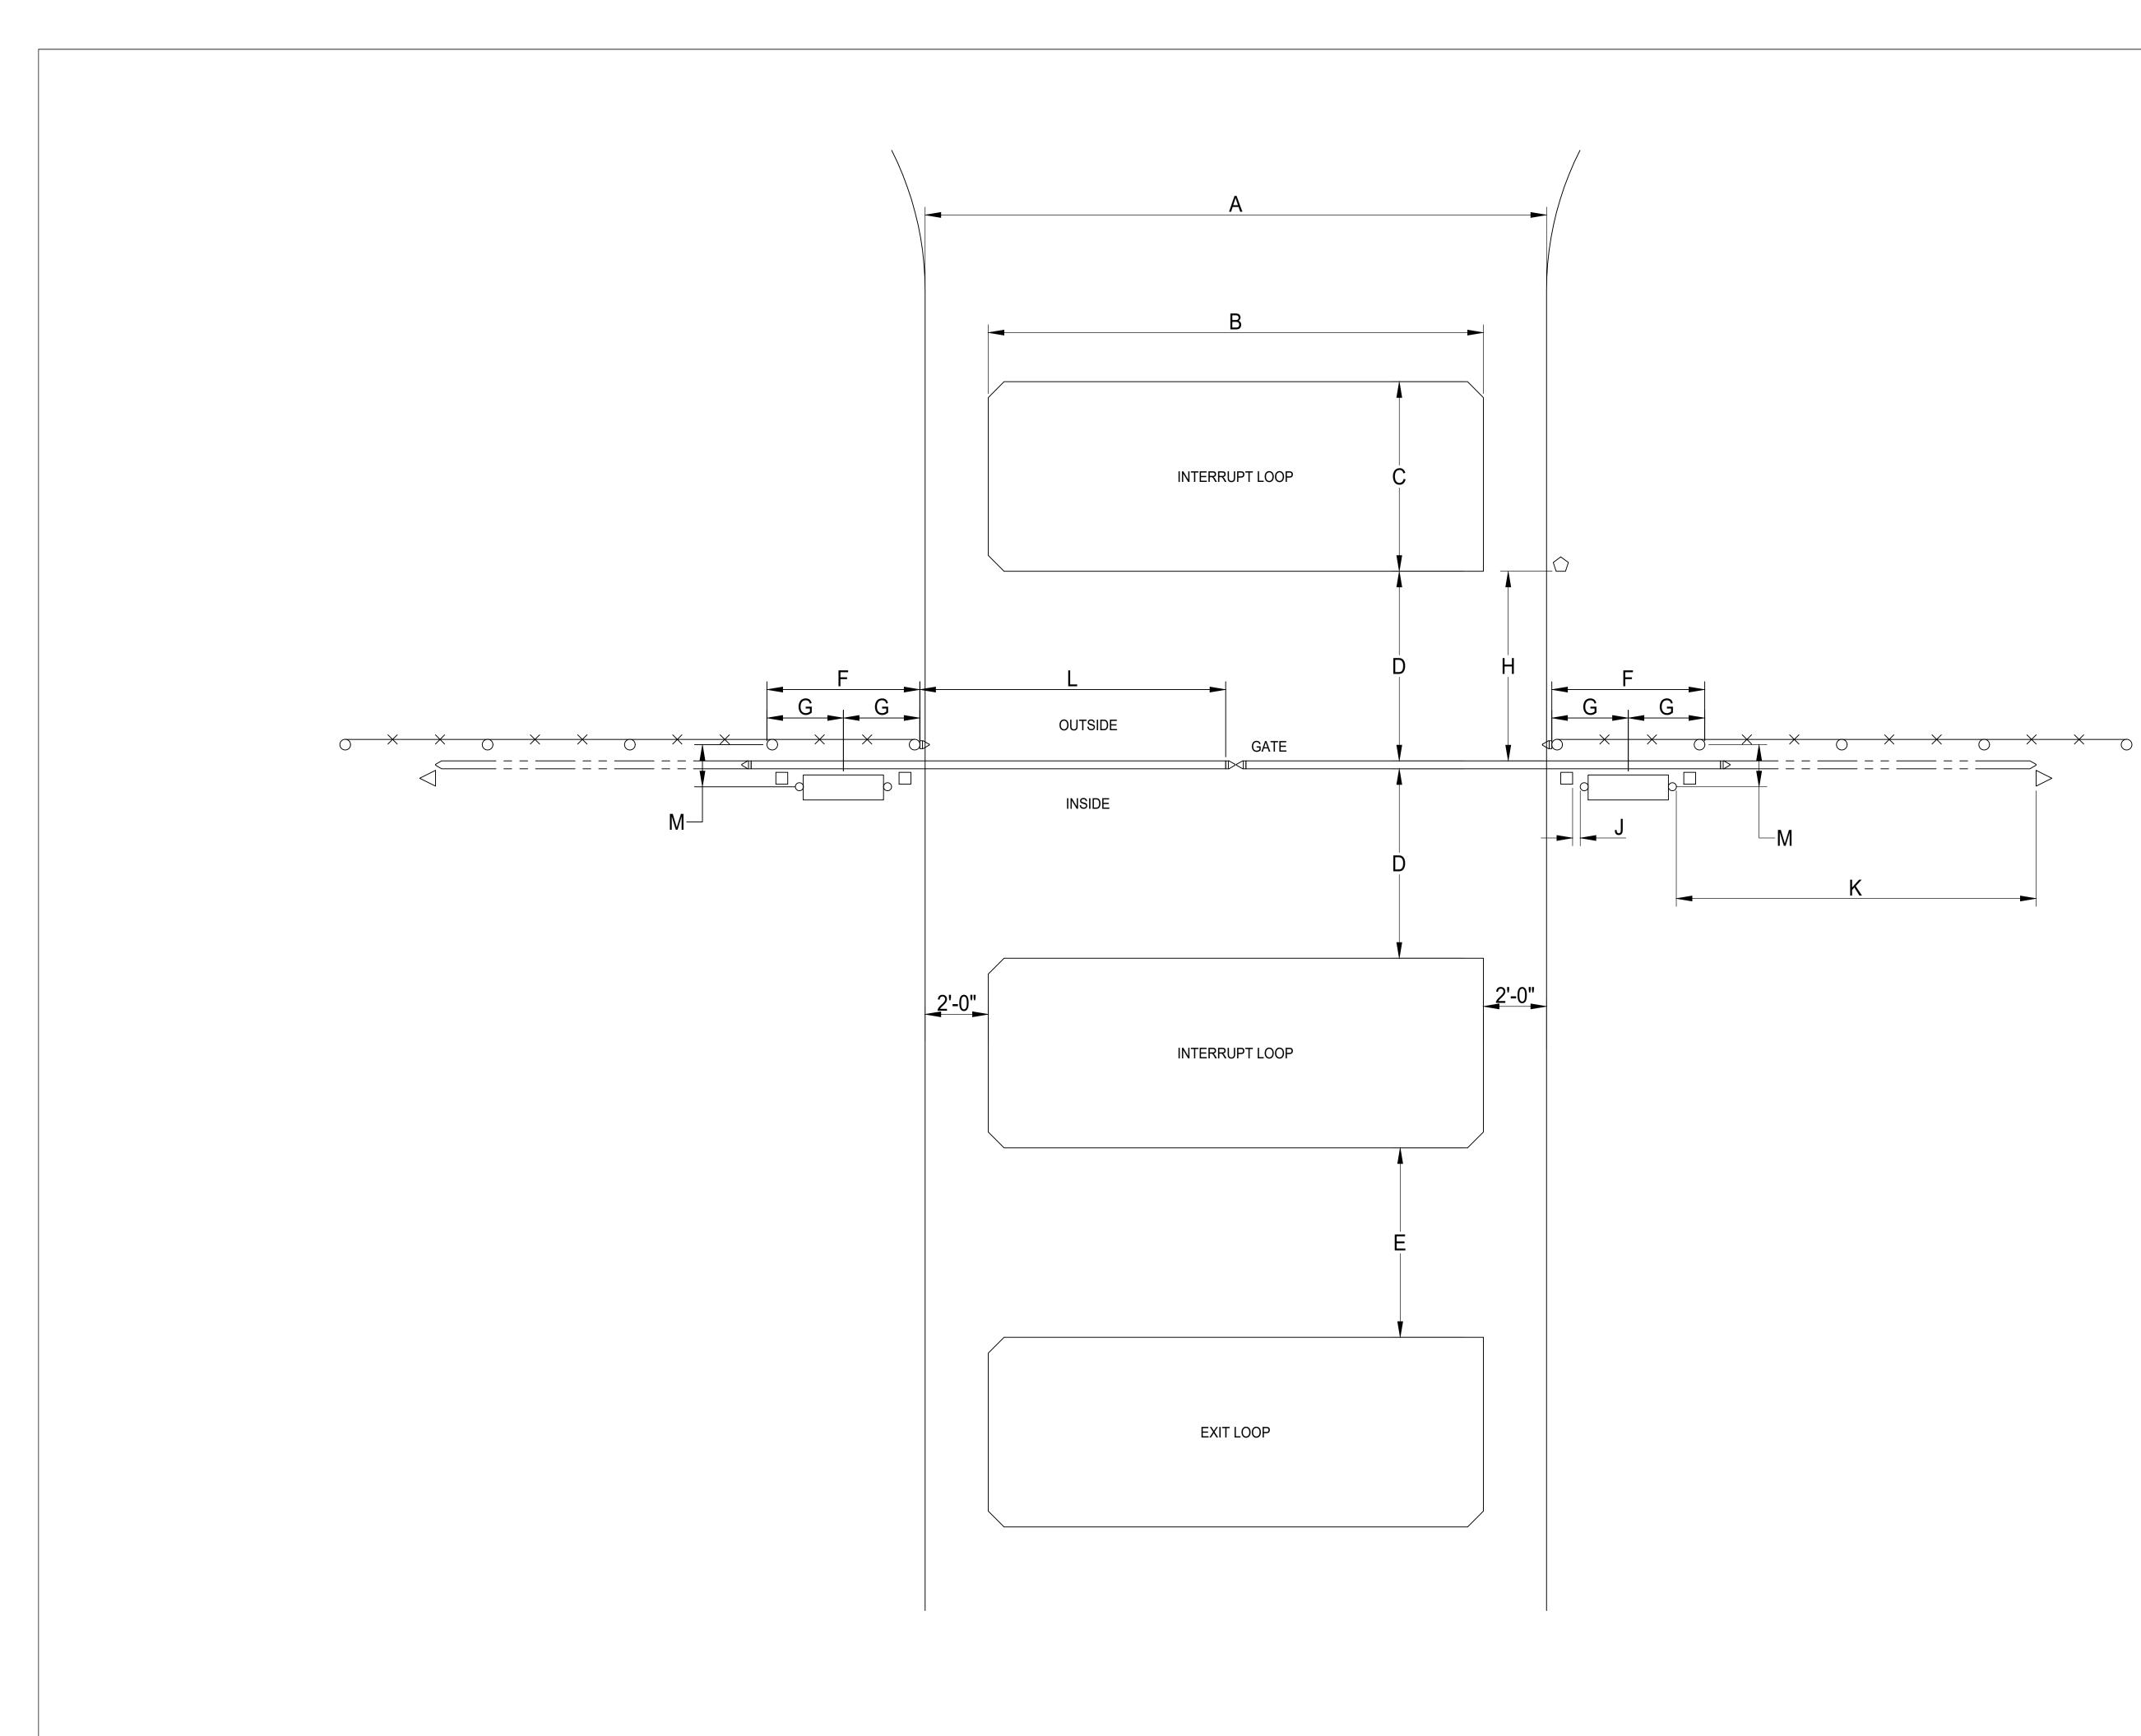

| A                                     | DRIVEWAY WIDTH                                      |           |     |  |  |
|---------------------------------------|-----------------------------------------------------|-----------|-----|--|--|
| В                                     | LONG SIDE OF LOOP WIDTH (A - 4')                    |           |     |  |  |
| NOTE: CENTERED ON DRIVEWAY            |                                                     |           |     |  |  |
| С                                     | SHORT SIDE OF LOOP WIDTH                            |           |     |  |  |
| NOTE: COMM. VEH 6'; PASS. VEH 4'      |                                                     |           |     |  |  |
| D                                     | GATE TO LOOP DISTANCE = C                           |           |     |  |  |
| E                                     | MINIMUM SPACING = D                                 |           |     |  |  |
|                                       | OUTSIDE TO OUTSID                                   | E OF POST |     |  |  |
| FDISTANCE = $(\frac{1}{2} \times L)$  |                                                     |           |     |  |  |
| G                                     | CENTER OF OPERATOR ( $\frac{1}{2} \times F$ )       |           |     |  |  |
| Н                                     | KEYPAD MIN. DISTANCE 6'-0"                          |           |     |  |  |
| PHOTOEYE DISTANCE FROM                |                                                     | E FROM    |     |  |  |
| J                                     | OPERATOR 3" MAXIMUM                                 |           |     |  |  |
| К                                     | REFLECTOR DISTANCE FROM                             |           |     |  |  |
|                                       | OPERATOR. PLACED AT END OF<br>GATE PATH INLINE WITH |           |     |  |  |
|                                       | PHOTOEYE                                            |           |     |  |  |
| L                                     | GATE OPENING SECTION                                |           |     |  |  |
|                                       | POST CENTER TO H-STAND                              |           |     |  |  |
| M                                     | CENTER DISTANCE                                     |           |     |  |  |
|                                       | LEGEND                                              |           |     |  |  |
| □ □ □ □ □ □ □ □ □ □ □ □ □ □ □ □ □ □ □ |                                                     |           | TOR |  |  |
|                                       | $\bigcirc$                                          | KEYPAD    |     |  |  |
|                                       |                                                     | REFLECTOR |     |  |  |
|                                       |                                                     | PHOTOEYE  |     |  |  |
|                                       |                                                     |           |     |  |  |

| OPERATOR MFR.                  | MODEL                                                                   |  |
|--------------------------------|-------------------------------------------------------------------------|--|
| LIFTMASTER                     | SL585                                                                   |  |
|                                | SL595                                                                   |  |
|                                | HSLG                                                                    |  |
| LINEAR                         | GSLG                                                                    |  |
|                                | VS-GSLG                                                                 |  |
|                                | SLIDESMART HD-15F                                                       |  |
| HYSECURITY                     | SLIDESMART HD25                                                         |  |
|                                | SLIDESMART HD30                                                         |  |
|                                |                                                                         |  |
|                                |                                                                         |  |
|                                |                                                                         |  |
|                                | CESS COMPANY                                                            |  |
| AMERICAN AC                    | CESS COMPANY<br>A division of American Fence Company                    |  |
|                                |                                                                         |  |
| DOUBLE SLIDE C                 | A division of American Fence Company                                    |  |
| DOUBLE SLIDE O<br>EQUIPMENT LA | A division of American Fence Company                                    |  |
| DOUBLE SLIDE O<br>EQUIPMENT LA | A division of American Fence Company<br>CANTILEVER GATE<br>YOUT DRAWING |  |