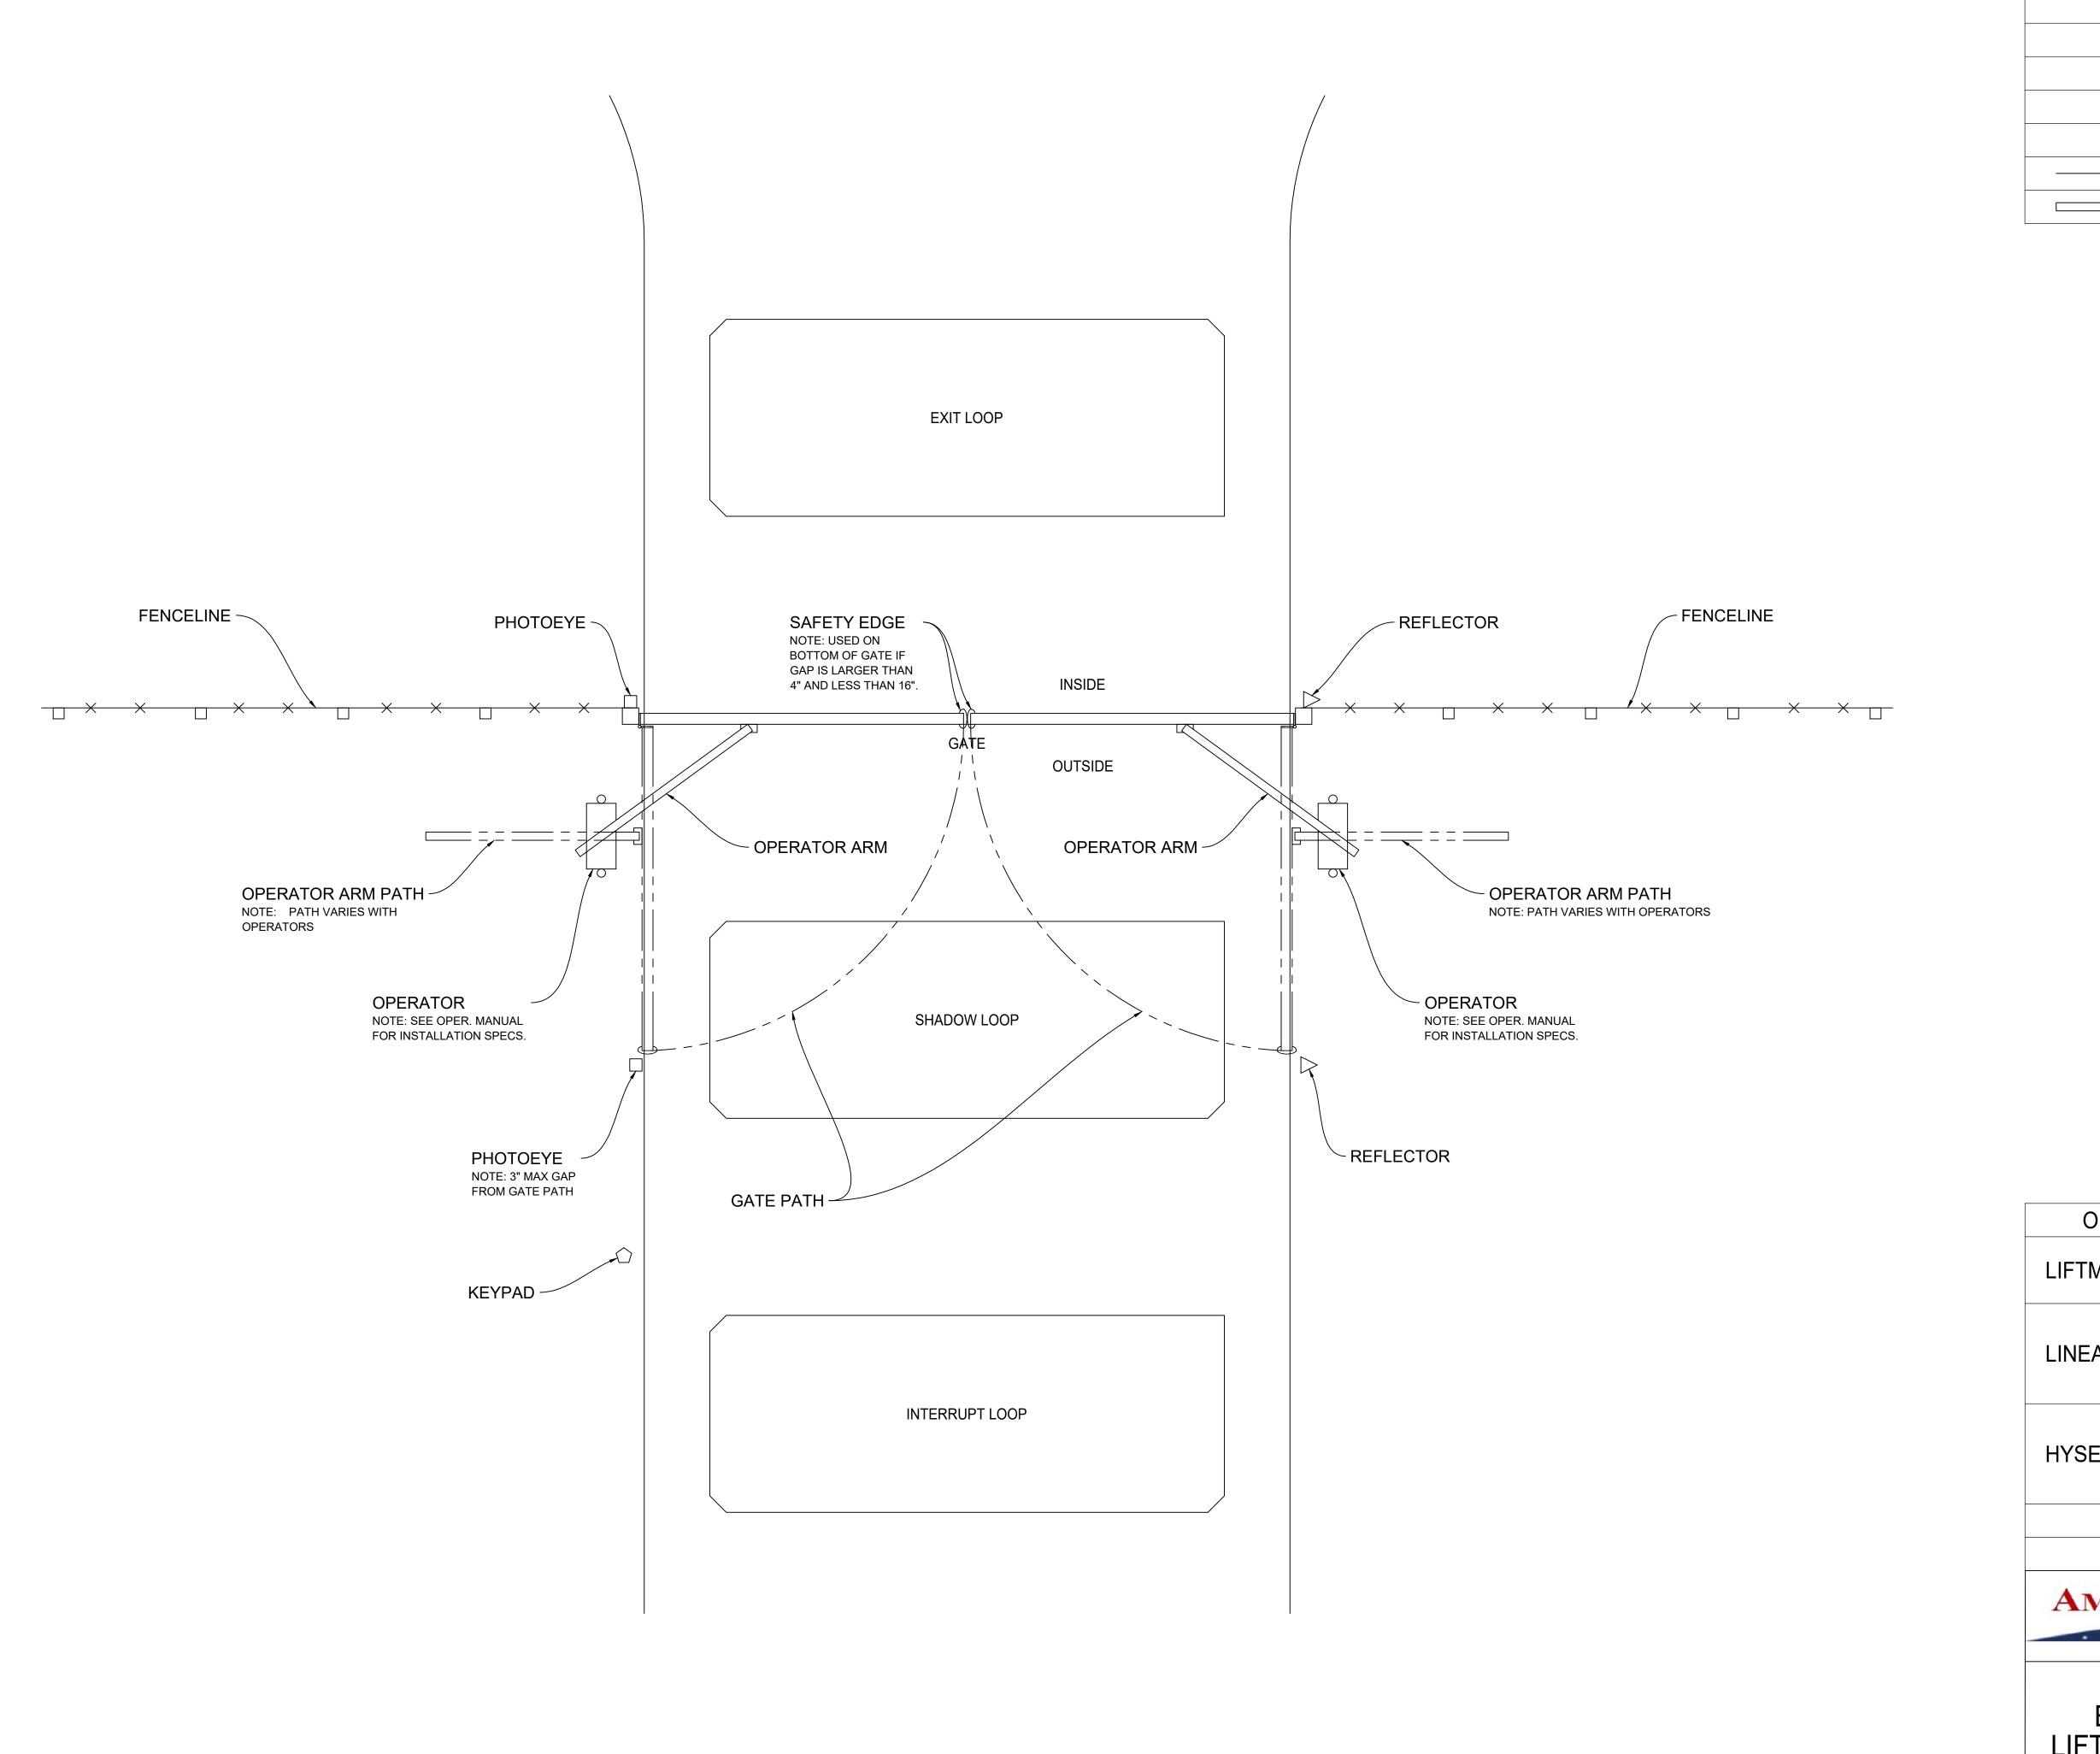

| LEG              | END       |
|------------------|-----------|
| do               | OPERATOR  |
| $\bigcirc$       | KEYPAD    |
| $\triangleright$ | REFLECTOR |
|                  | PHOTOEYE  |
|                  | FENCELINE |
|                  | GATE PATH |

## AMERICAN ACCESS COMPANY

DOUBLE DRIVE SWING GATE EQUIPMENT CALL-OUT DRAWING LIFTMASTER, LINEAR AND HYSECURITY OUTSIDE SWINGING GATES

| AMERICAN FENCE<br>PROJECT #: |   |          |        | CLIENT<br>PROJECT #: |                  |     |        |                |
|------------------------------|---|----------|--------|----------------------|------------------|-----|--------|----------------|
| REFERENCE<br>JOB #:          |   |          |        |                      |                  |     |        |                |
| CHKD<br>RY:                  | _ | SCALE: N | N.T.S. | PRAWN PB             | DATE: 08/06/2020 | REV | SHEET# | $\overline{0}$ |