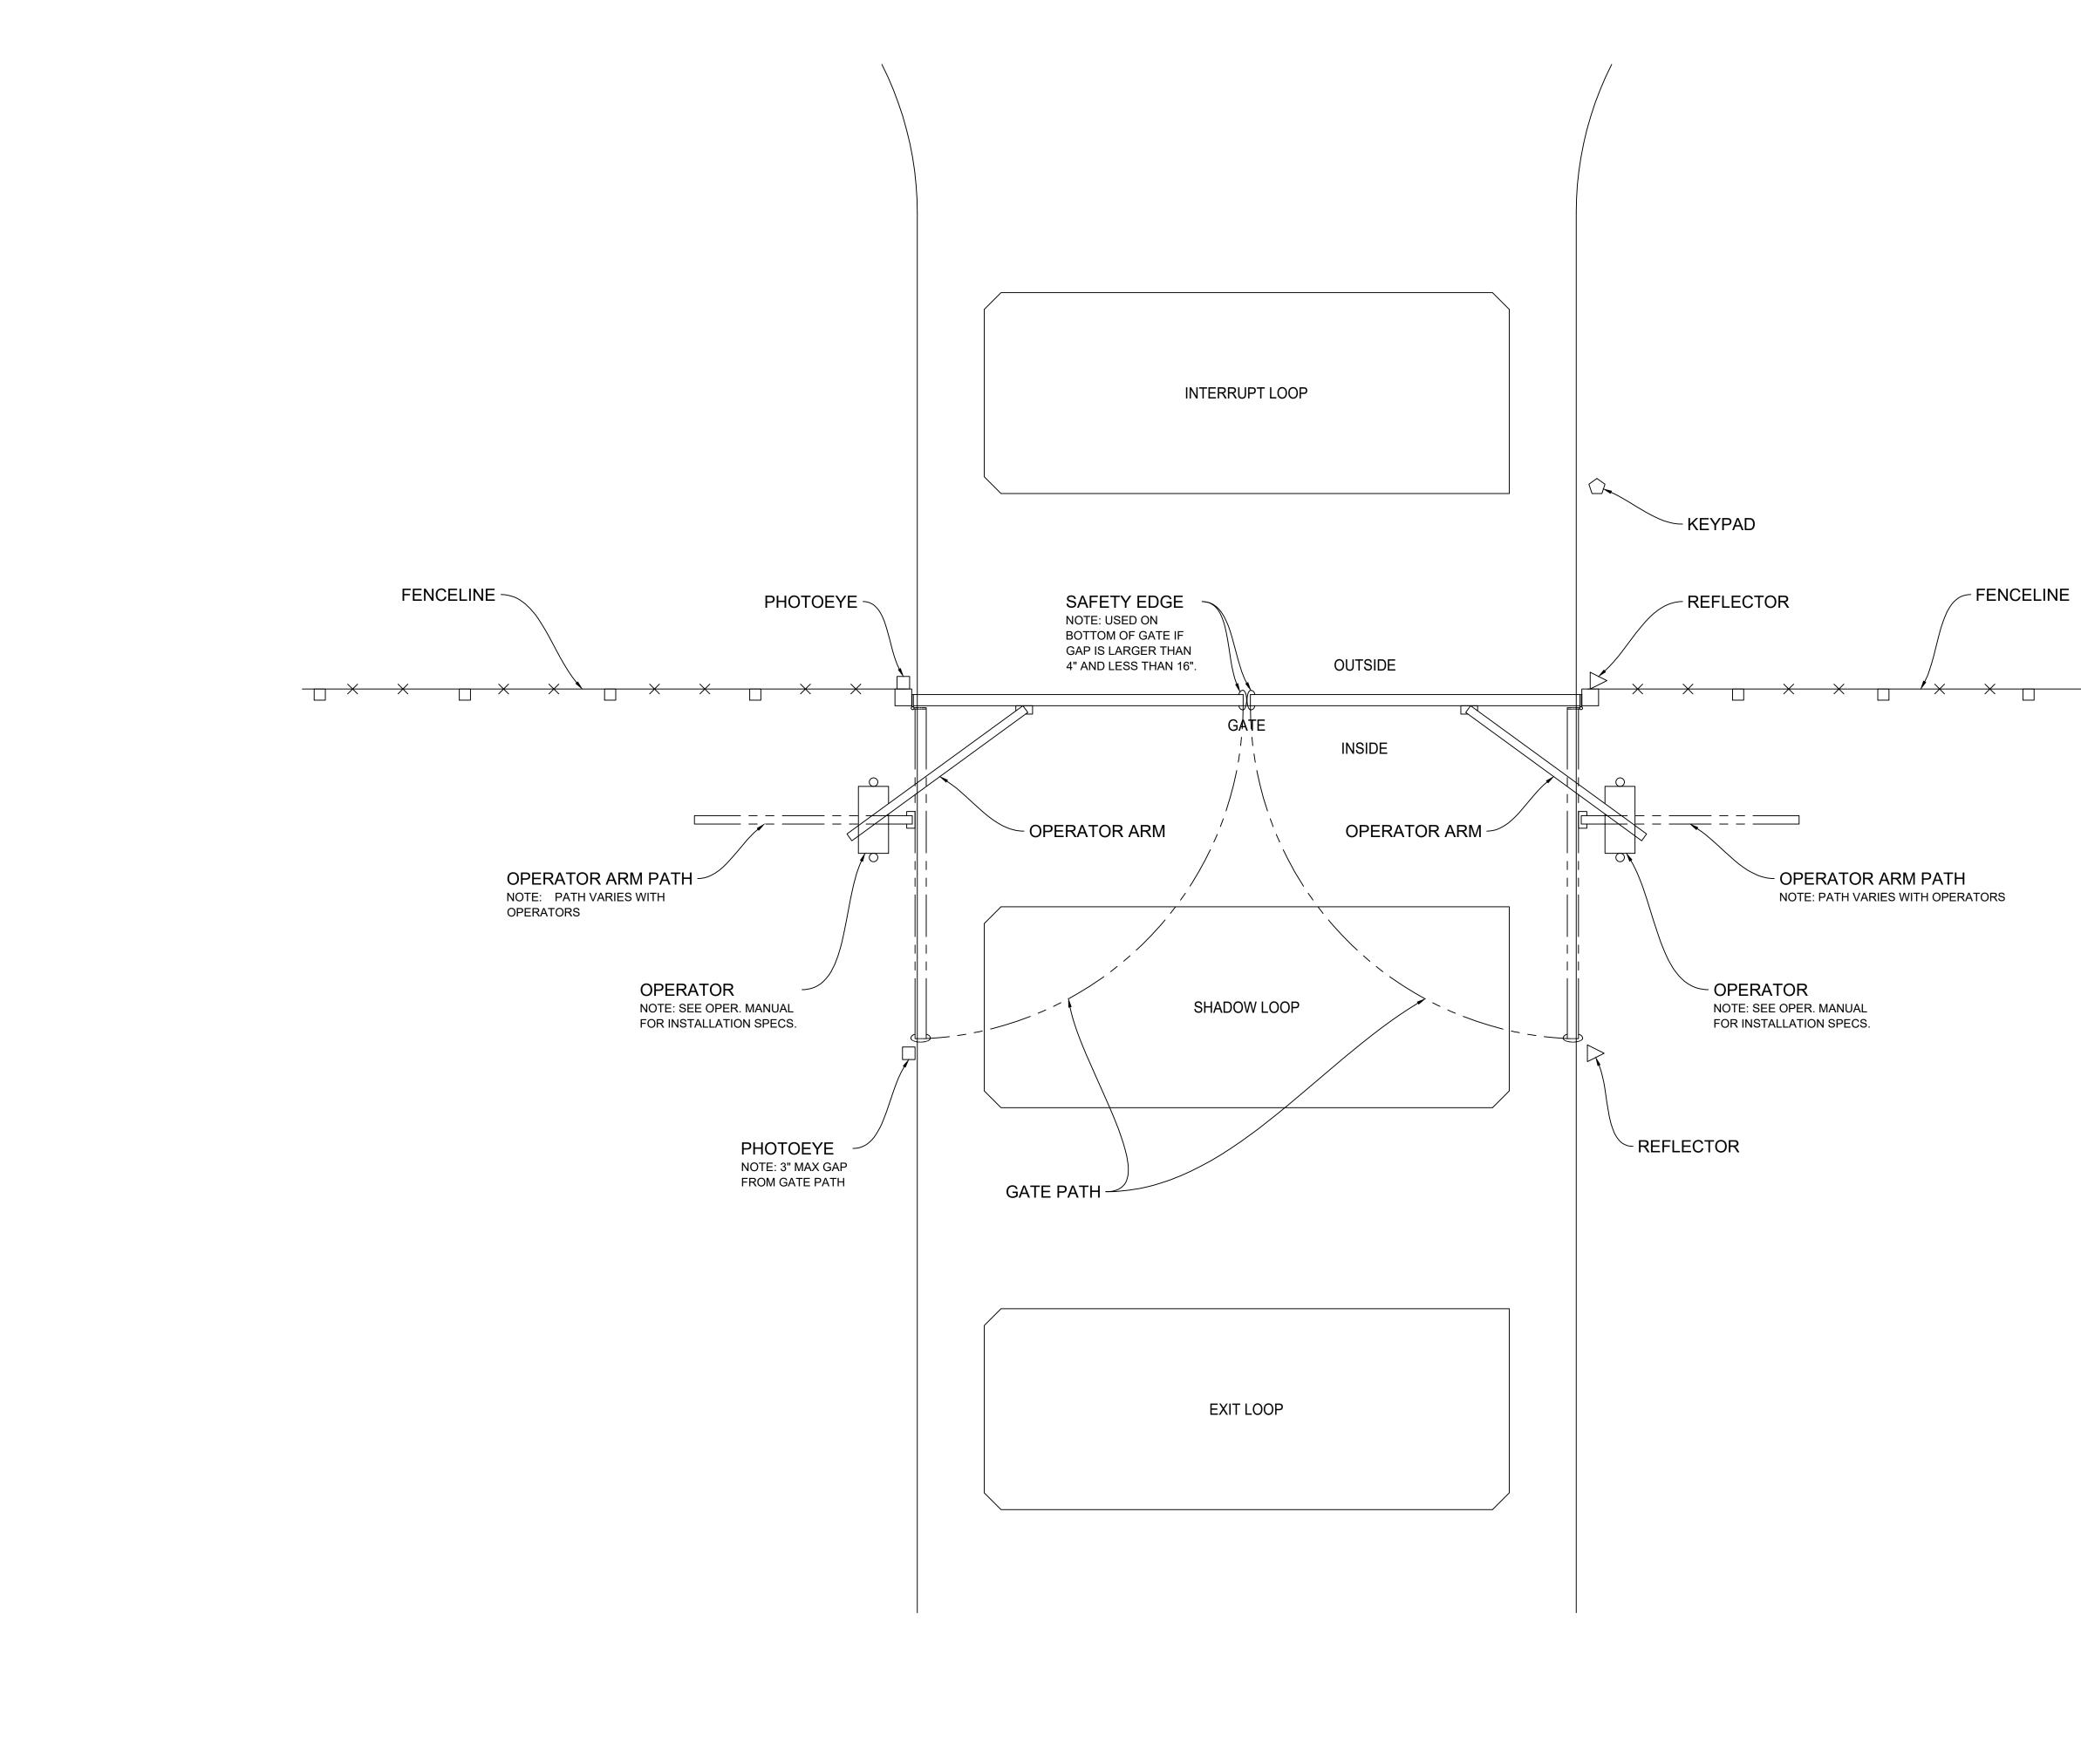

| LEGEND     |           |
|------------|-----------|
| ٩          | OPERATOR  |
| $\bigcirc$ | KEYPAD    |
|            | REFLECTOR |
|            | PHOTOEYE  |
| XX         | FENCELINE |
|            | GATE PATH |
|            |           |
|            |           |
|            |           |
|            |           |
|            |           |
|            |           |
|            |           |
|            |           |
|            |           |
|            |           |
|            |           |
|            |           |
|            |           |

| OPERATOR MFR.                                    | MODEL                                                                                        |
|--------------------------------------------------|----------------------------------------------------------------------------------------------|
| LIFTMASTER                                       | SL585                                                                                        |
|                                                  | SL595                                                                                        |
| LINEAR                                           | HSLG                                                                                         |
|                                                  | GSLG                                                                                         |
|                                                  | VS-GSLG                                                                                      |
|                                                  | SLIDESMART HD-15F                                                                            |
| HYSECURITY                                       | SLIDESMART HD25                                                                              |
|                                                  | SLIDESMART HD30                                                                              |
|                                                  |                                                                                              |
|                                                  |                                                                                              |
|                                                  |                                                                                              |
|                                                  | CESS COMPANY                                                                                 |
| AMERICAN AC                                      | CESS COMPANY<br>A division of American Fence Company                                         |
|                                                  | A division of American Fence Company                                                         |
| DOUBLE DRIV                                      |                                                                                              |
| DOUBLE DRIV<br>EQUIPMENT CA                      | A division of American Fence Company<br>E SWING GATE                                         |
| DOUBLE DRIV<br>EQUIPMENT CA<br>LIFTMASTER, LINEA | A division of American Fence Company<br>E SWING GATE<br>LL-OUT DRAWING                       |
| DOUBLE DRIV<br>EQUIPMENT CA<br>LIFTMASTER, LINEA | A division of American Fence Company<br>YE SWING GATE<br>LL-OUT DRAWING<br>AR AND HYSECURITY |