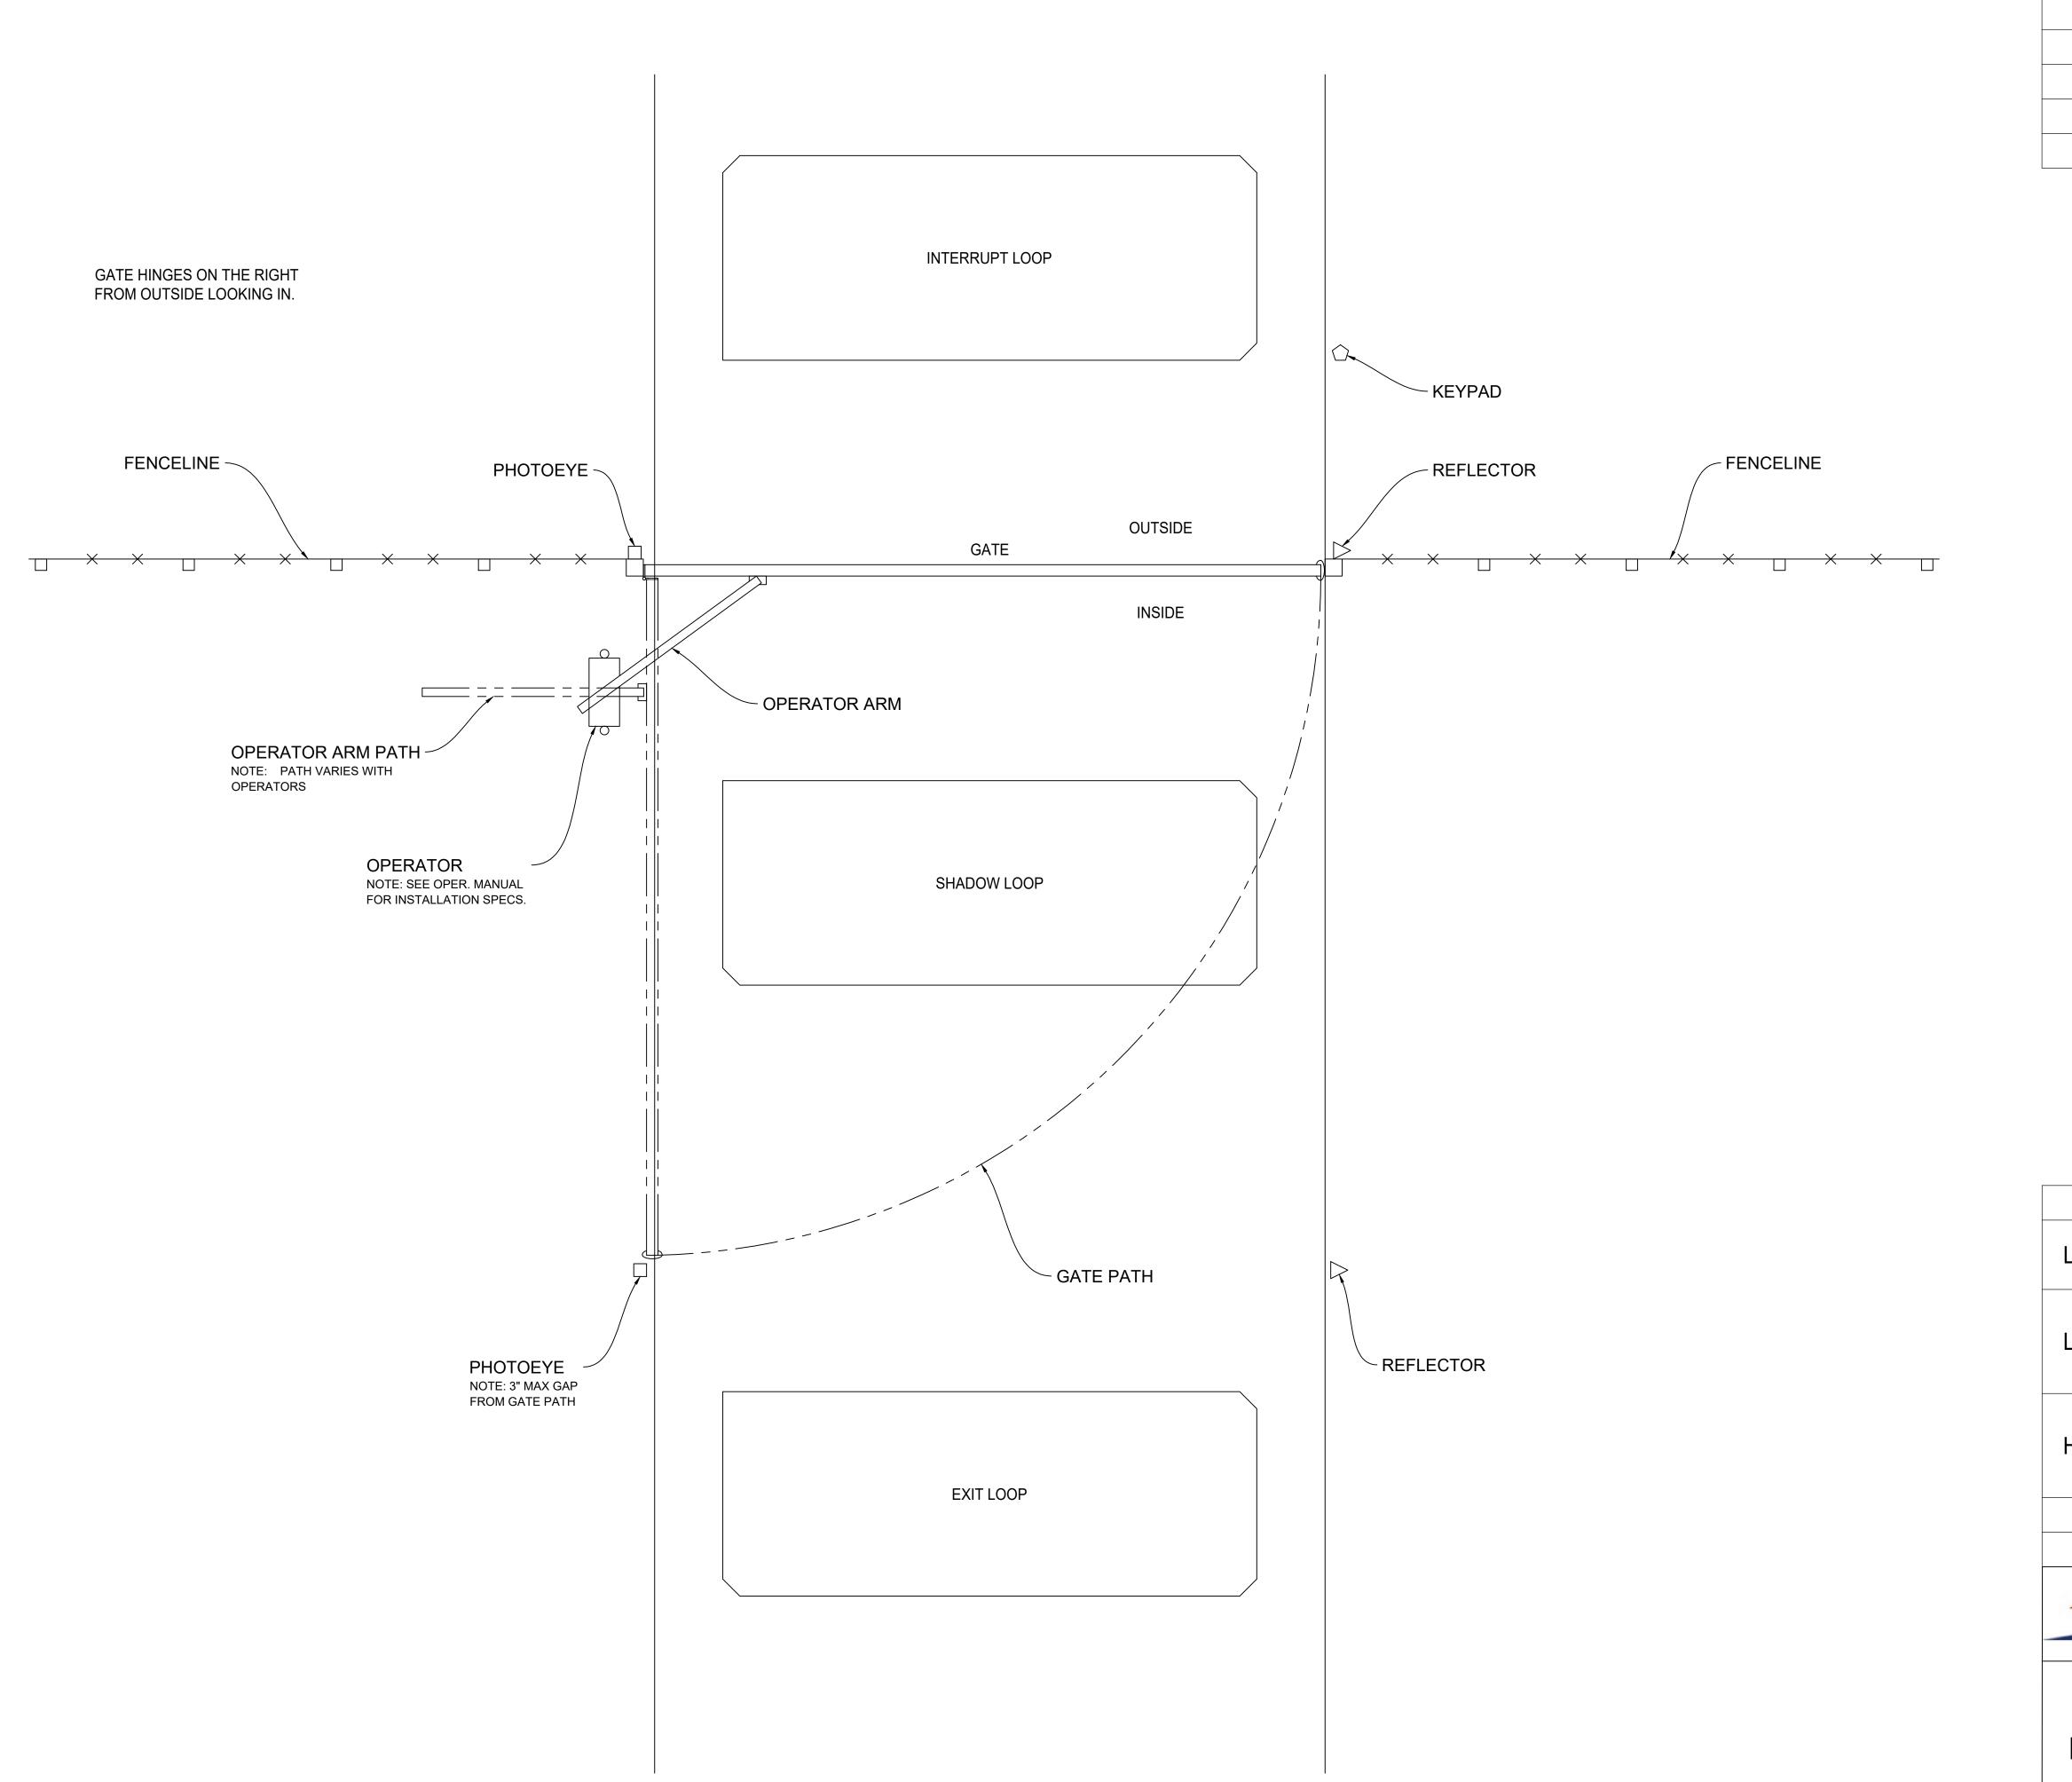

| LEGEND     |           |  |  |  |
|------------|-----------|--|--|--|
| <b>-</b>   | OPERATOR  |  |  |  |
| $\bigcirc$ | KEYPAD    |  |  |  |
|            | REFLECTOR |  |  |  |
|            | PHOTOEYE  |  |  |  |
|            | FENCELINE |  |  |  |
|            | GATE PATH |  |  |  |

| OPERATOR MFR. | MODEL             |  |
|---------------|-------------------|--|
| LIFTMASTER    | SL585             |  |
|               | SL595             |  |
| LINEAR        | HSLG              |  |
|               | GSLG              |  |
|               | VS-GSLG           |  |
| HYSECURITY    | SLIDESMART HD-15F |  |
|               | SLIDESMART HD25   |  |
|               | SLIDESMART HD30   |  |
|               |                   |  |
|               |                   |  |

SINGLE SWING GATE (RIGHT)
EQUIPMENT CALL-OUT DRAWING
LIFTMASTER, LINEAR AND HYSECURITY

| AMERICAN FENCE |   |            | CLIENT     |                  |     |        |   |
|----------------|---|------------|------------|------------------|-----|--------|---|
| PROJECT #:     | • |            | PROJECT #: | •                |     |        |   |
| REFERENCE      |   |            |            |                  |     |        |   |
| JOB #:         | • |            |            |                  |     |        |   |
| CHKD           |   | SCALE: NTC | DRAWN PB   | DATE: 06/22/2020 | REV | SHEET# | 7 |
| IBY: ∙         |   | IV. I .O.  | BY: FD     | 00/22/2020       |     |        | U |