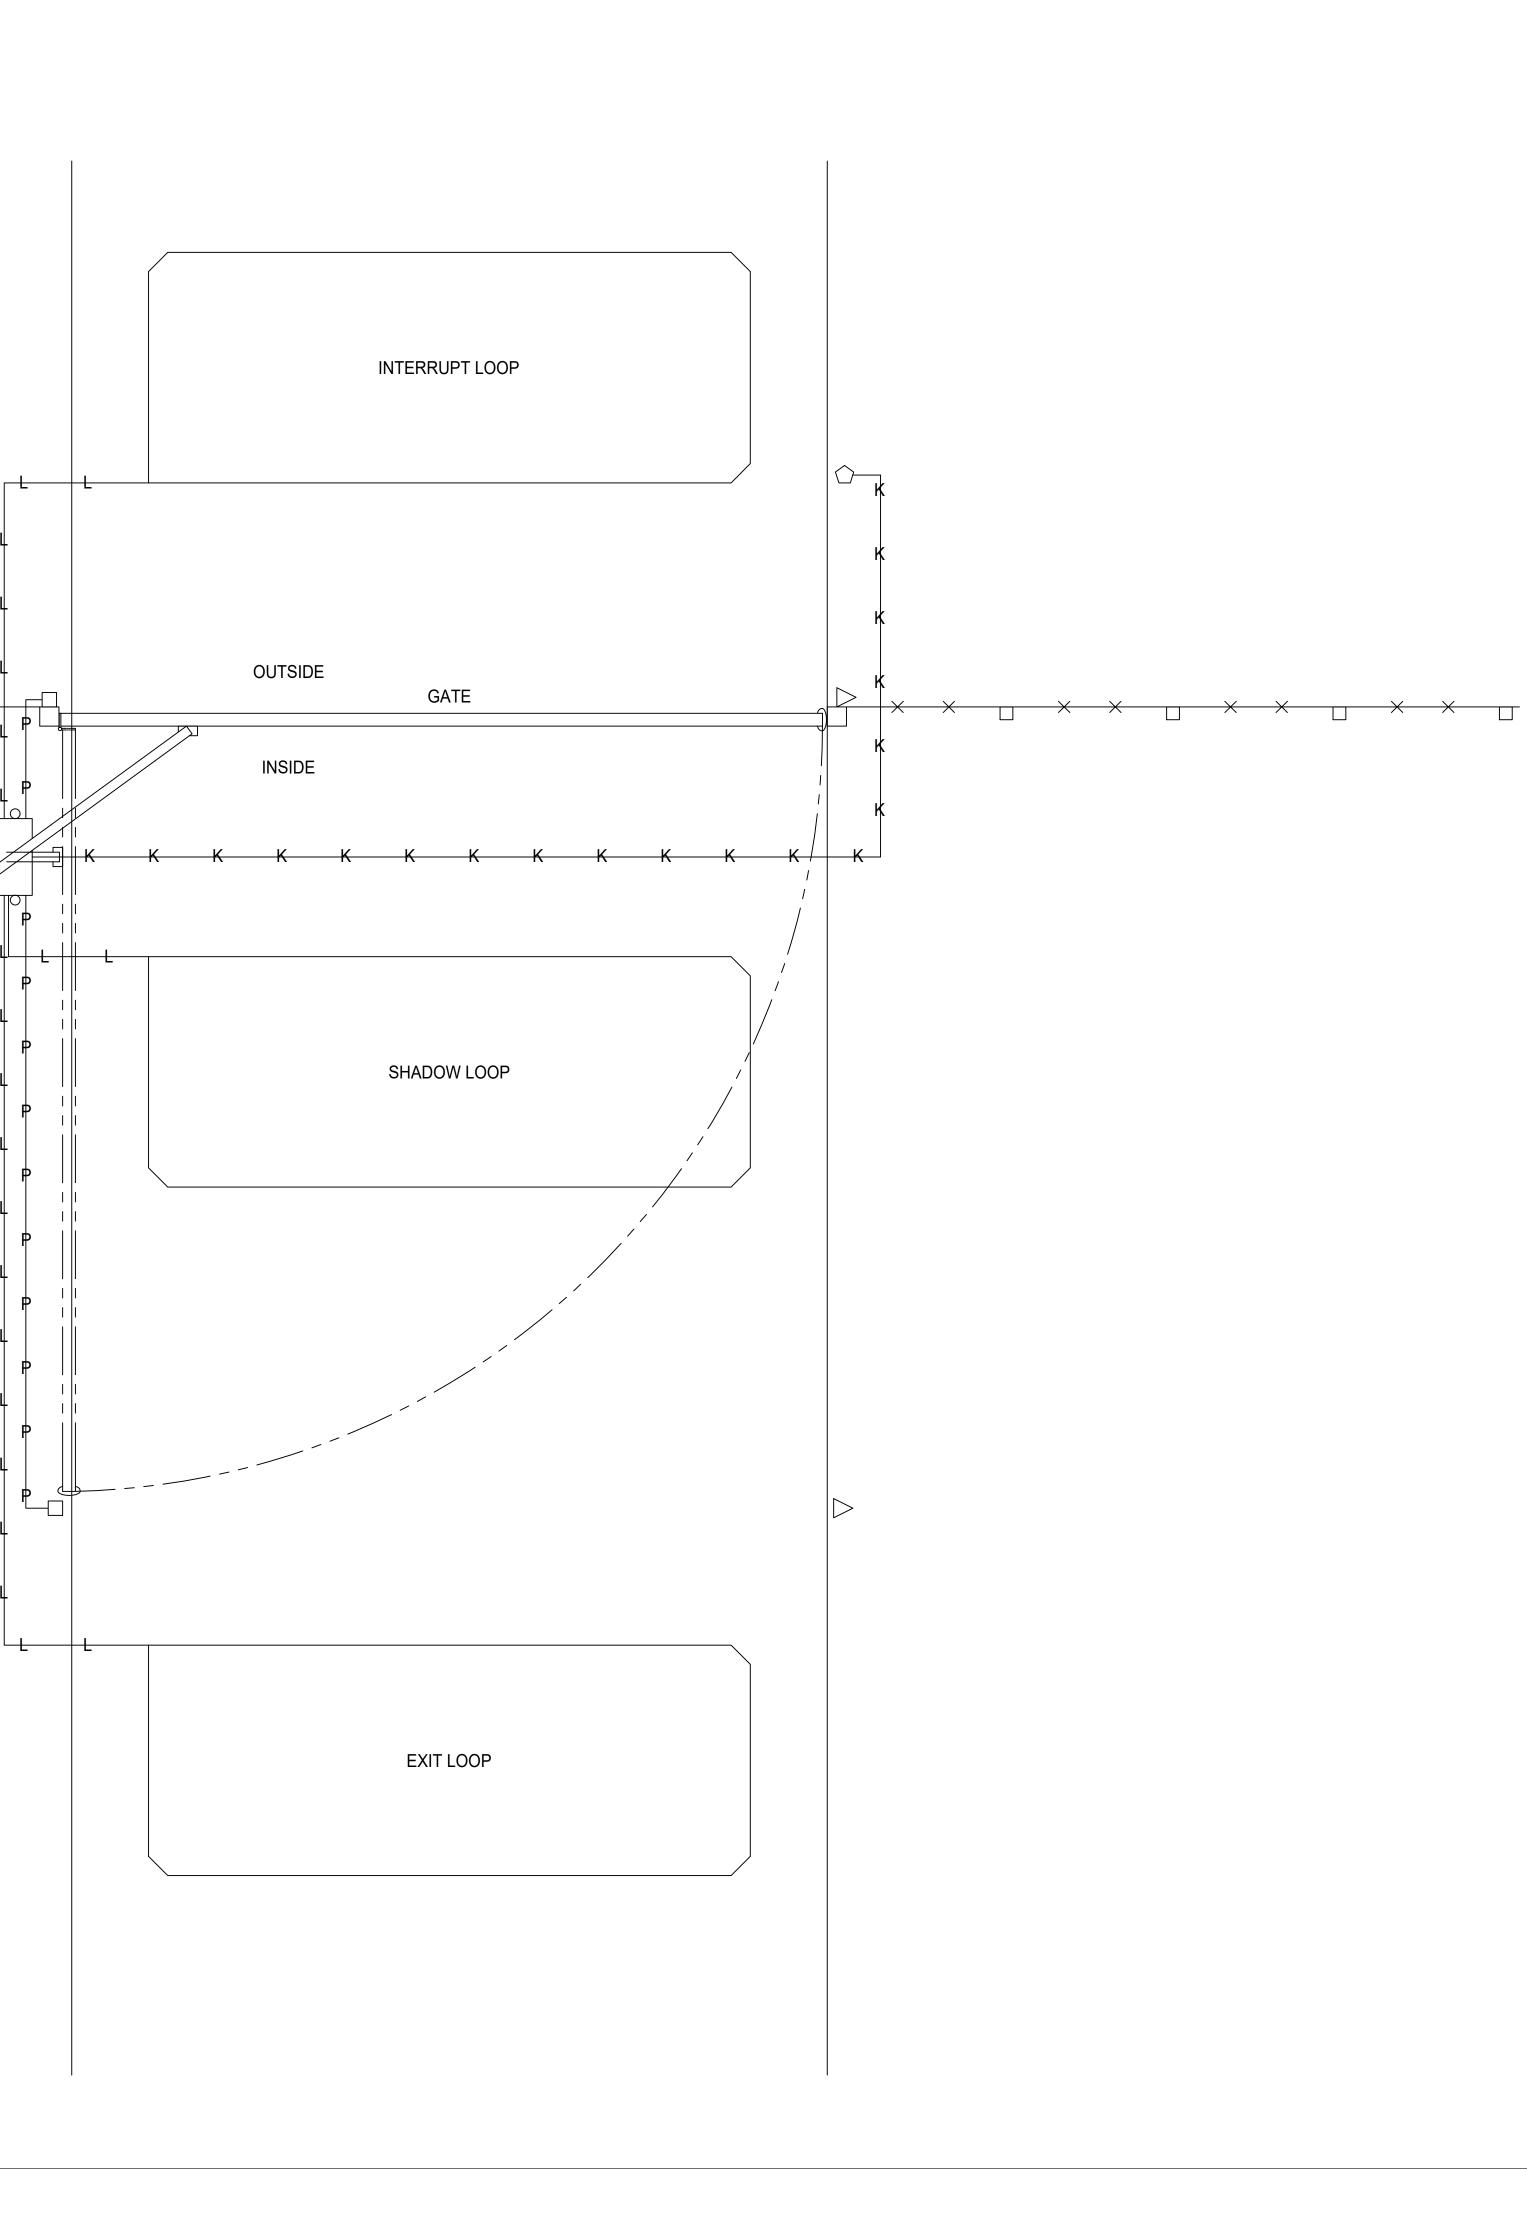

GATE HINGES ON THE RIGHT FROM OUTSIDE LOOKING IN.

| LEGEND               |                   |
|----------------------|-------------------|
| ۹p                   | OPERATOR          |
| $\bigcirc$           | KEYPAD            |
| $\triangleright$     | REFLECTOR         |
|                      | PHOTOEYE          |
| — к к к              | KEYPAD WIRE       |
| ŁŁ                   | LOOP WIRE         |
| — <del>Р Р Р</del> — | PHOTOEYE WIRE     |
| <u> </u>             | HIGH VOLTAGE WIRE |
| ××                   | FENCELINE         |
|                      | GATE PATH         |

OPERATOR MFR. MODEL SL585 LIFTMASTER SL595 HSLG GSLG LINEAR VS-GSLG SLIDESMART HD-15F HYSECURITY SLIDESMART HD25 SLIDESMART HD30 **AMERICAN ACCESS COMPANY** A division of American Fence Company SINGLE SWING GATE (RIGHT) ELECTRICAL REQUIREMENT DRAWING LIFTMASTER, LINEAR AND HYSECURITY