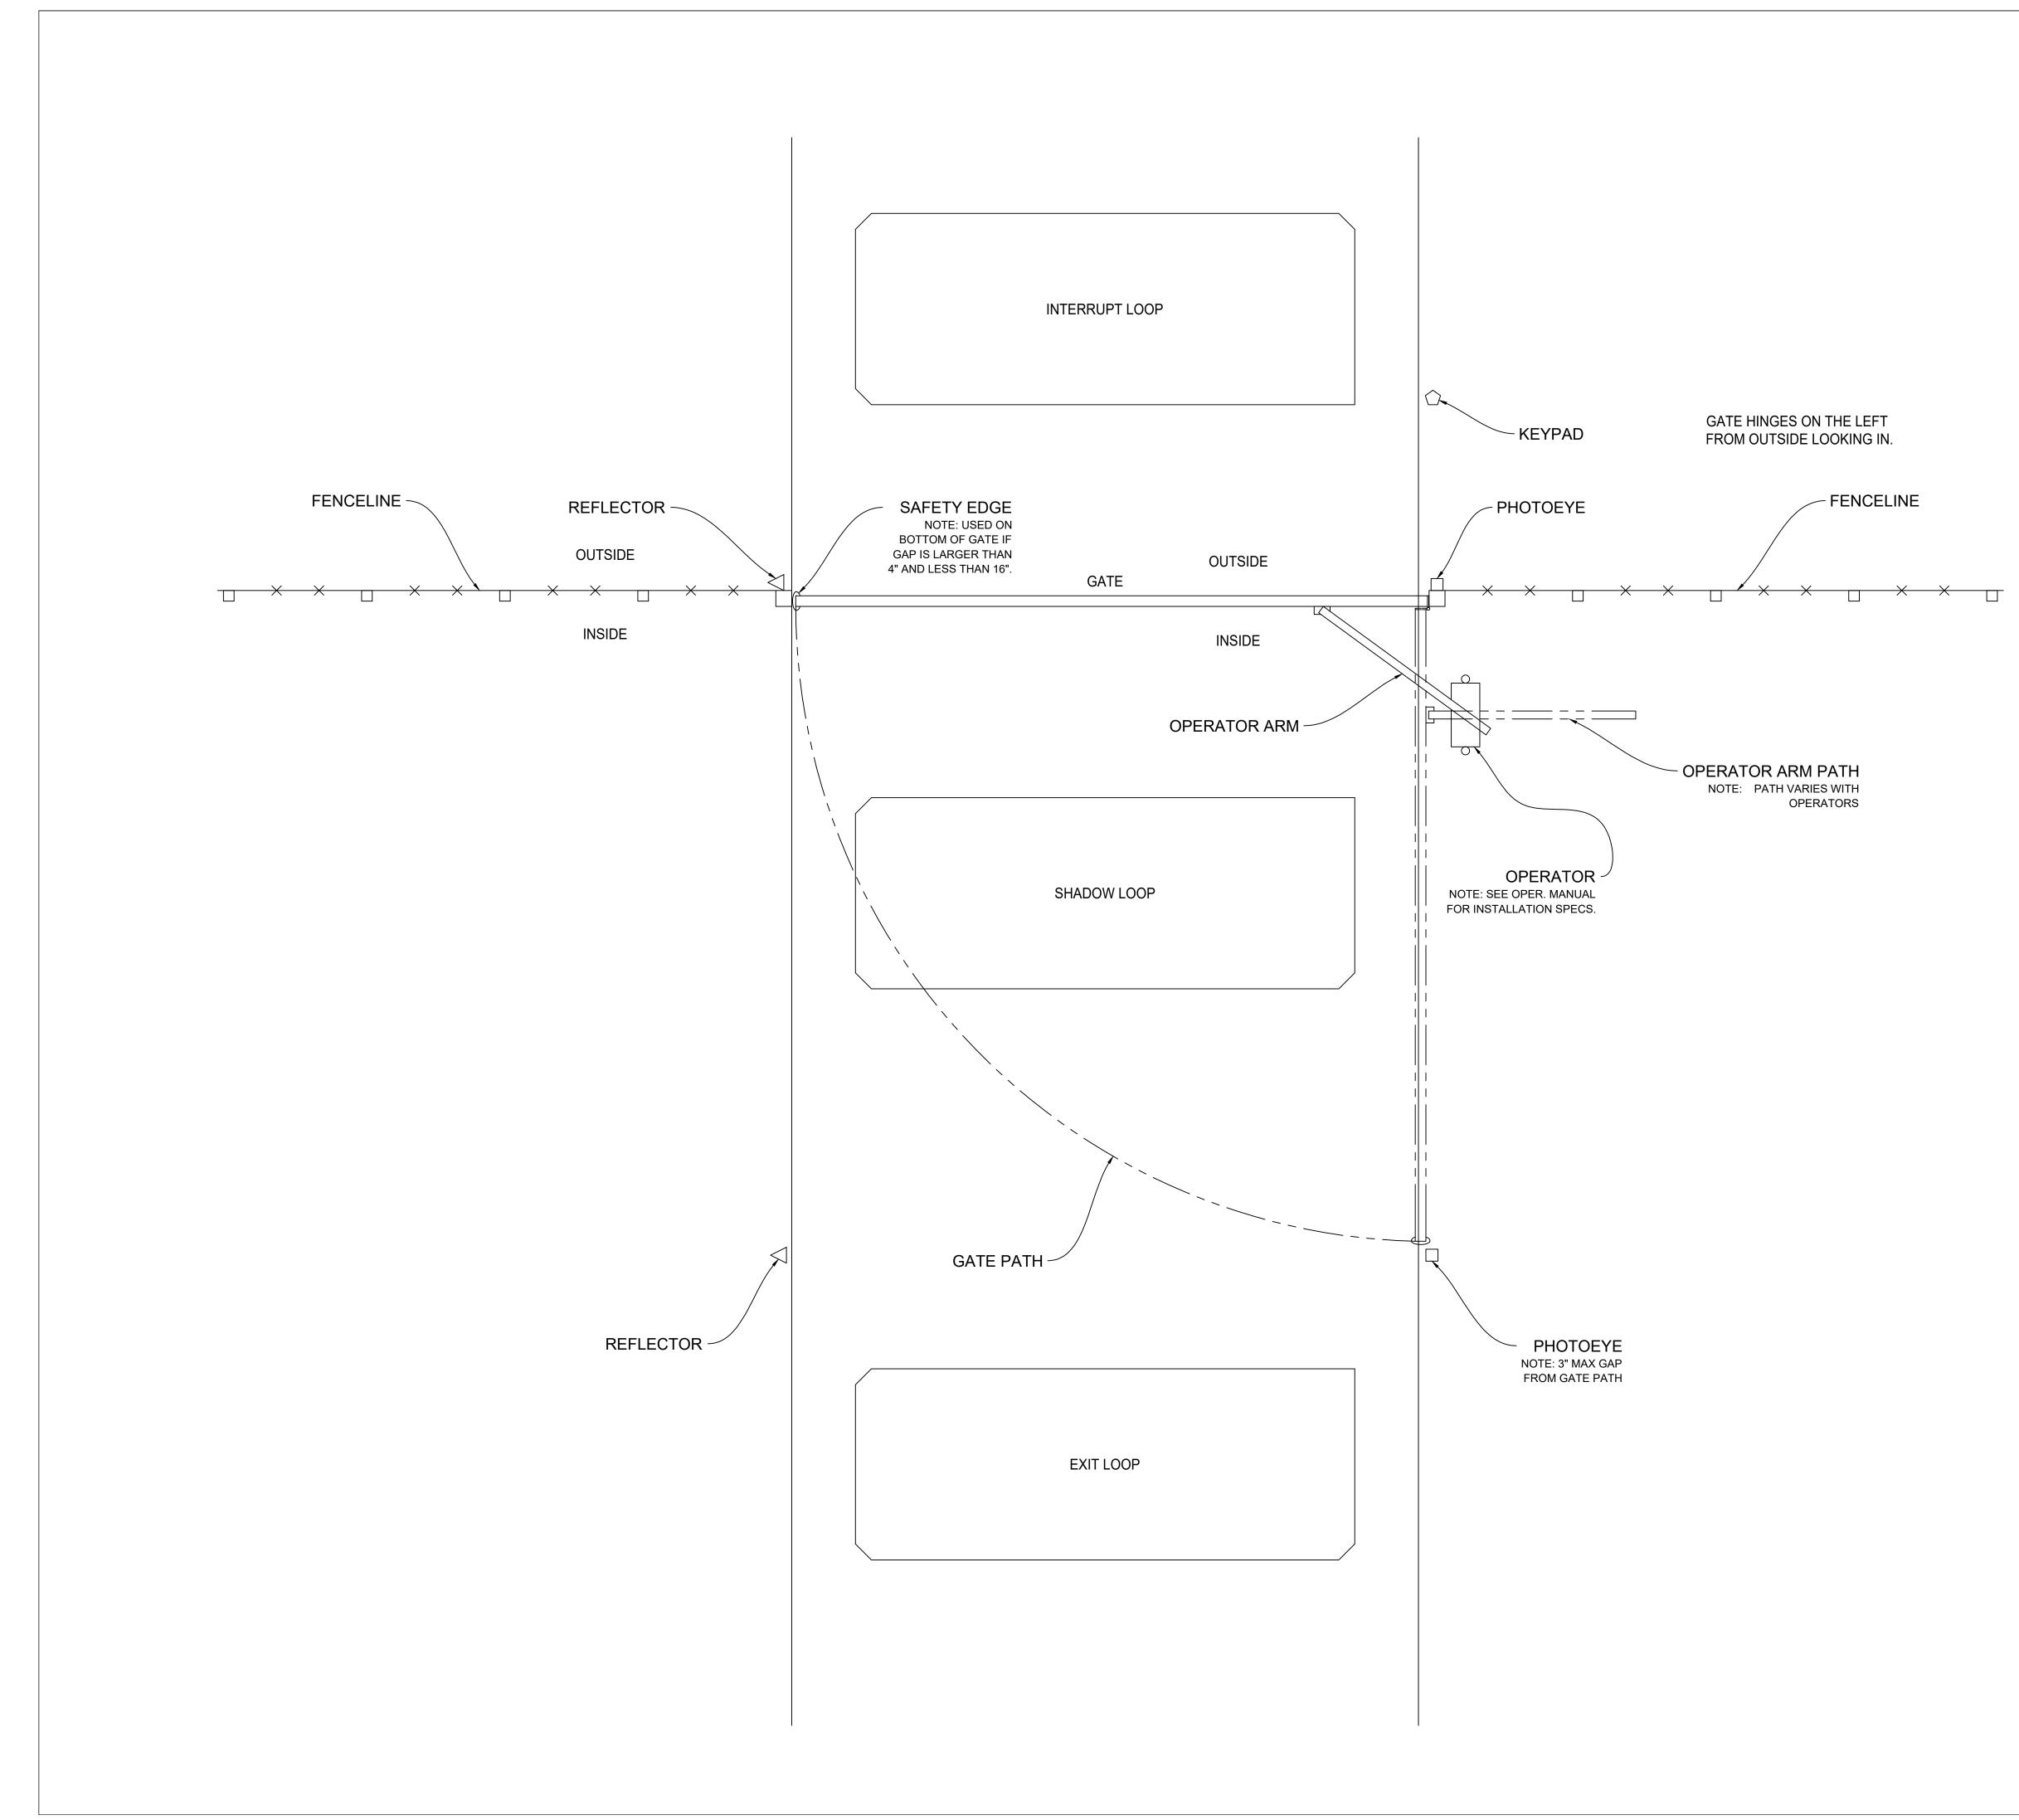

|                                                                                         | REFLECTOR<br>PHOTOEYE<br>FENCELINE<br>GATE PATH                  |
|-----------------------------------------------------------------------------------------|------------------------------------------------------------------|
|                                                                                         |                                                                  |
|                                                                                         |                                                                  |
|                                                                                         |                                                                  |
|                                                                                         |                                                                  |
|                                                                                         |                                                                  |
|                                                                                         |                                                                  |
|                                                                                         |                                                                  |
|                                                                                         |                                                                  |
|                                                                                         |                                                                  |
|                                                                                         |                                                                  |
|                                                                                         |                                                                  |
|                                                                                         |                                                                  |
|                                                                                         |                                                                  |
| OPERATOR MFR.                                                                           | MODEL                                                            |
| LIFTMASTER                                                                              | SL585<br>SL595                                                   |
|                                                                                         | HSLG                                                             |
| LINEAR                                                                                  | GSLG<br>VS-GSLG                                                  |
|                                                                                         | SLIDESMART HD-15F                                                |
| HYSECURITY                                                                              | SLIDESMART HD25<br>SLIDESMART HD30                               |
|                                                                                         |                                                                  |
| AMERICAN ACC                                                                            | CESS COMPANY                                                     |
| A division of American Fence Company<br>SINGLE SWING GATE<br>EQUIPMENT CALL-OUT DRAWING |                                                                  |
| LIFTMASTER, LINEAR AND HYSECURITY                                                       |                                                                  |
| AMERICAN FENCE<br>PROJECT #:<br>REFERENCE<br>JOB #:<br>CHKD<br>BY:<br>SCALE:<br>N.T.S.  | CLIENT<br>PROJECT #:<br>DRAWN PB DATE: 06/22/2020 REV SHEET # 01 |
|                                                                                         |                                                                  |

LEGEND

OPERATOR

KEYPAD

٩

 $\bigcirc$