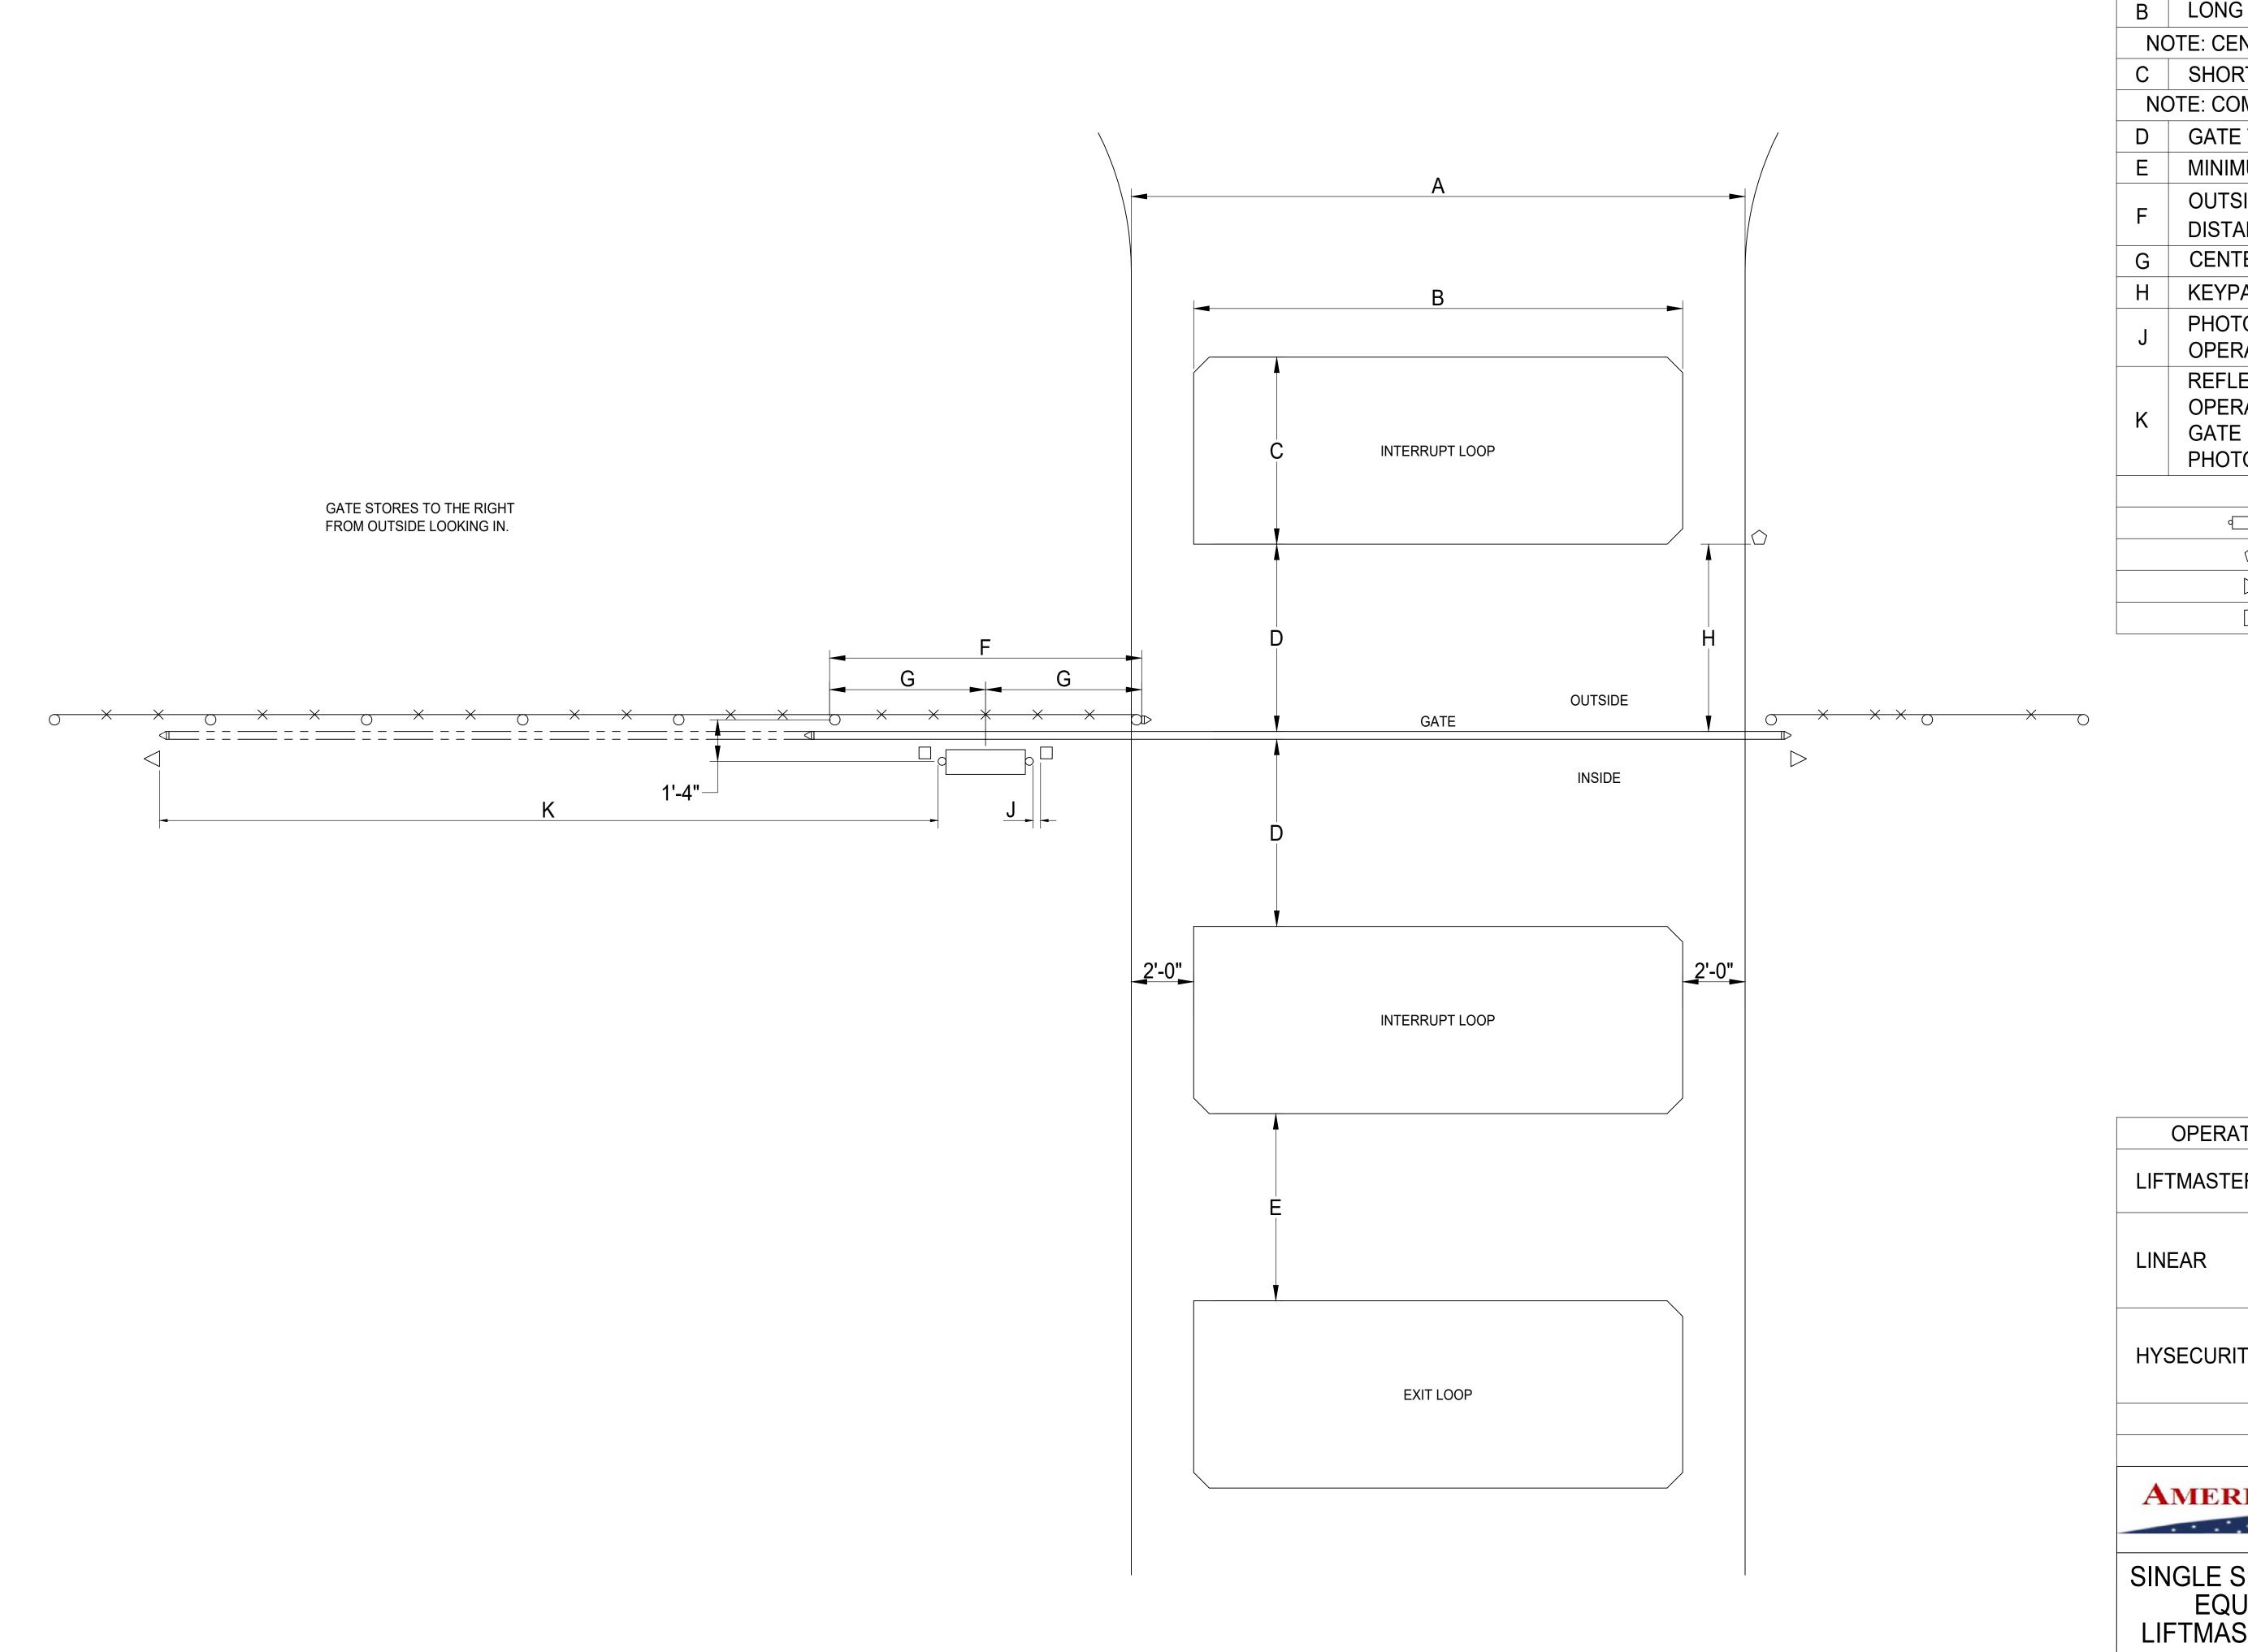

| Α      | DRIVEWAY WIDTH                   |          |  |  |  |  |  |
|--------|----------------------------------|----------|--|--|--|--|--|
| В      | LONG SIDE OF LOOP WIDTH (A - 4') |          |  |  |  |  |  |
| NC     | NOTE: CENTERED ON DRIVEWAY       |          |  |  |  |  |  |
| С      | SHORT SIDE OF LOOP WIDTH         |          |  |  |  |  |  |
| NC     | NOTE: COMM. VEH 6'; PASS. VEH 4' |          |  |  |  |  |  |
| D      | GATE TO LOOP DISTANCE = C        |          |  |  |  |  |  |
| Е      | MINIMUM SPACING = D              |          |  |  |  |  |  |
| _      | OUTSIDE TO OUTSID                |          |  |  |  |  |  |
| F      | DISTANCE = $\frac{1}{2}$ OF GA   |          |  |  |  |  |  |
| G      | CENTER OF OPERAT                 |          |  |  |  |  |  |
| Н      | KEYPAD MIN. DISTAN               |          |  |  |  |  |  |
| ı      | PHOTOEYE DISTANC                 |          |  |  |  |  |  |
| J      | OPERATOR 3" MAXIM                |          |  |  |  |  |  |
|        | REFLECTOR DISTANC                |          |  |  |  |  |  |
| K      | OPERATOR. PLACED                 |          |  |  |  |  |  |
|        | GATE PATH INLINE W               |          |  |  |  |  |  |
|        | PHOTOEYE                         |          |  |  |  |  |  |
| LEGEND |                                  |          |  |  |  |  |  |
|        | <b>d</b> p                       | OPERATOR |  |  |  |  |  |
|        | $\bigcirc$                       | KEYPAD   |  |  |  |  |  |

REFLECTOR

PHOTOEYE

| OPERATOR MFR. | MODEL             |  |  |
|---------------|-------------------|--|--|
| LIFTMASTER    | SL585             |  |  |
| LIFTIVIASTER  | SL595             |  |  |
|               | HSLG              |  |  |
| LINEAR        | GSLG              |  |  |
|               | VS-GSLG           |  |  |
|               | SLIDESMART HD-15F |  |  |
| HYSECURITY    | SLIDESMART HD25   |  |  |
|               | SLIDESMART HD30   |  |  |
|               |                   |  |  |
|               |                   |  |  |

SINGLE SLIDE CANTILEVER GATE (RIGHT)
EQUIPMENT LAYOUT DRAWING
LIFTMASTER, LINEAR AND HYSECURITY

| AMERICAN FENCE<br>PROJECT #: |            | CLIENT<br>PROJECT #: |                  |     |        |                   |
|------------------------------|------------|----------------------|------------------|-----|--------|-------------------|
| REFERENCE<br>JOB #:          |            |                      |                  |     |        |                   |
| CHKD                         | SCALE: NTS | DRAWN PR             | DATE: 06/22/2020 | REV | SHEET# | $\overline{\cap}$ |