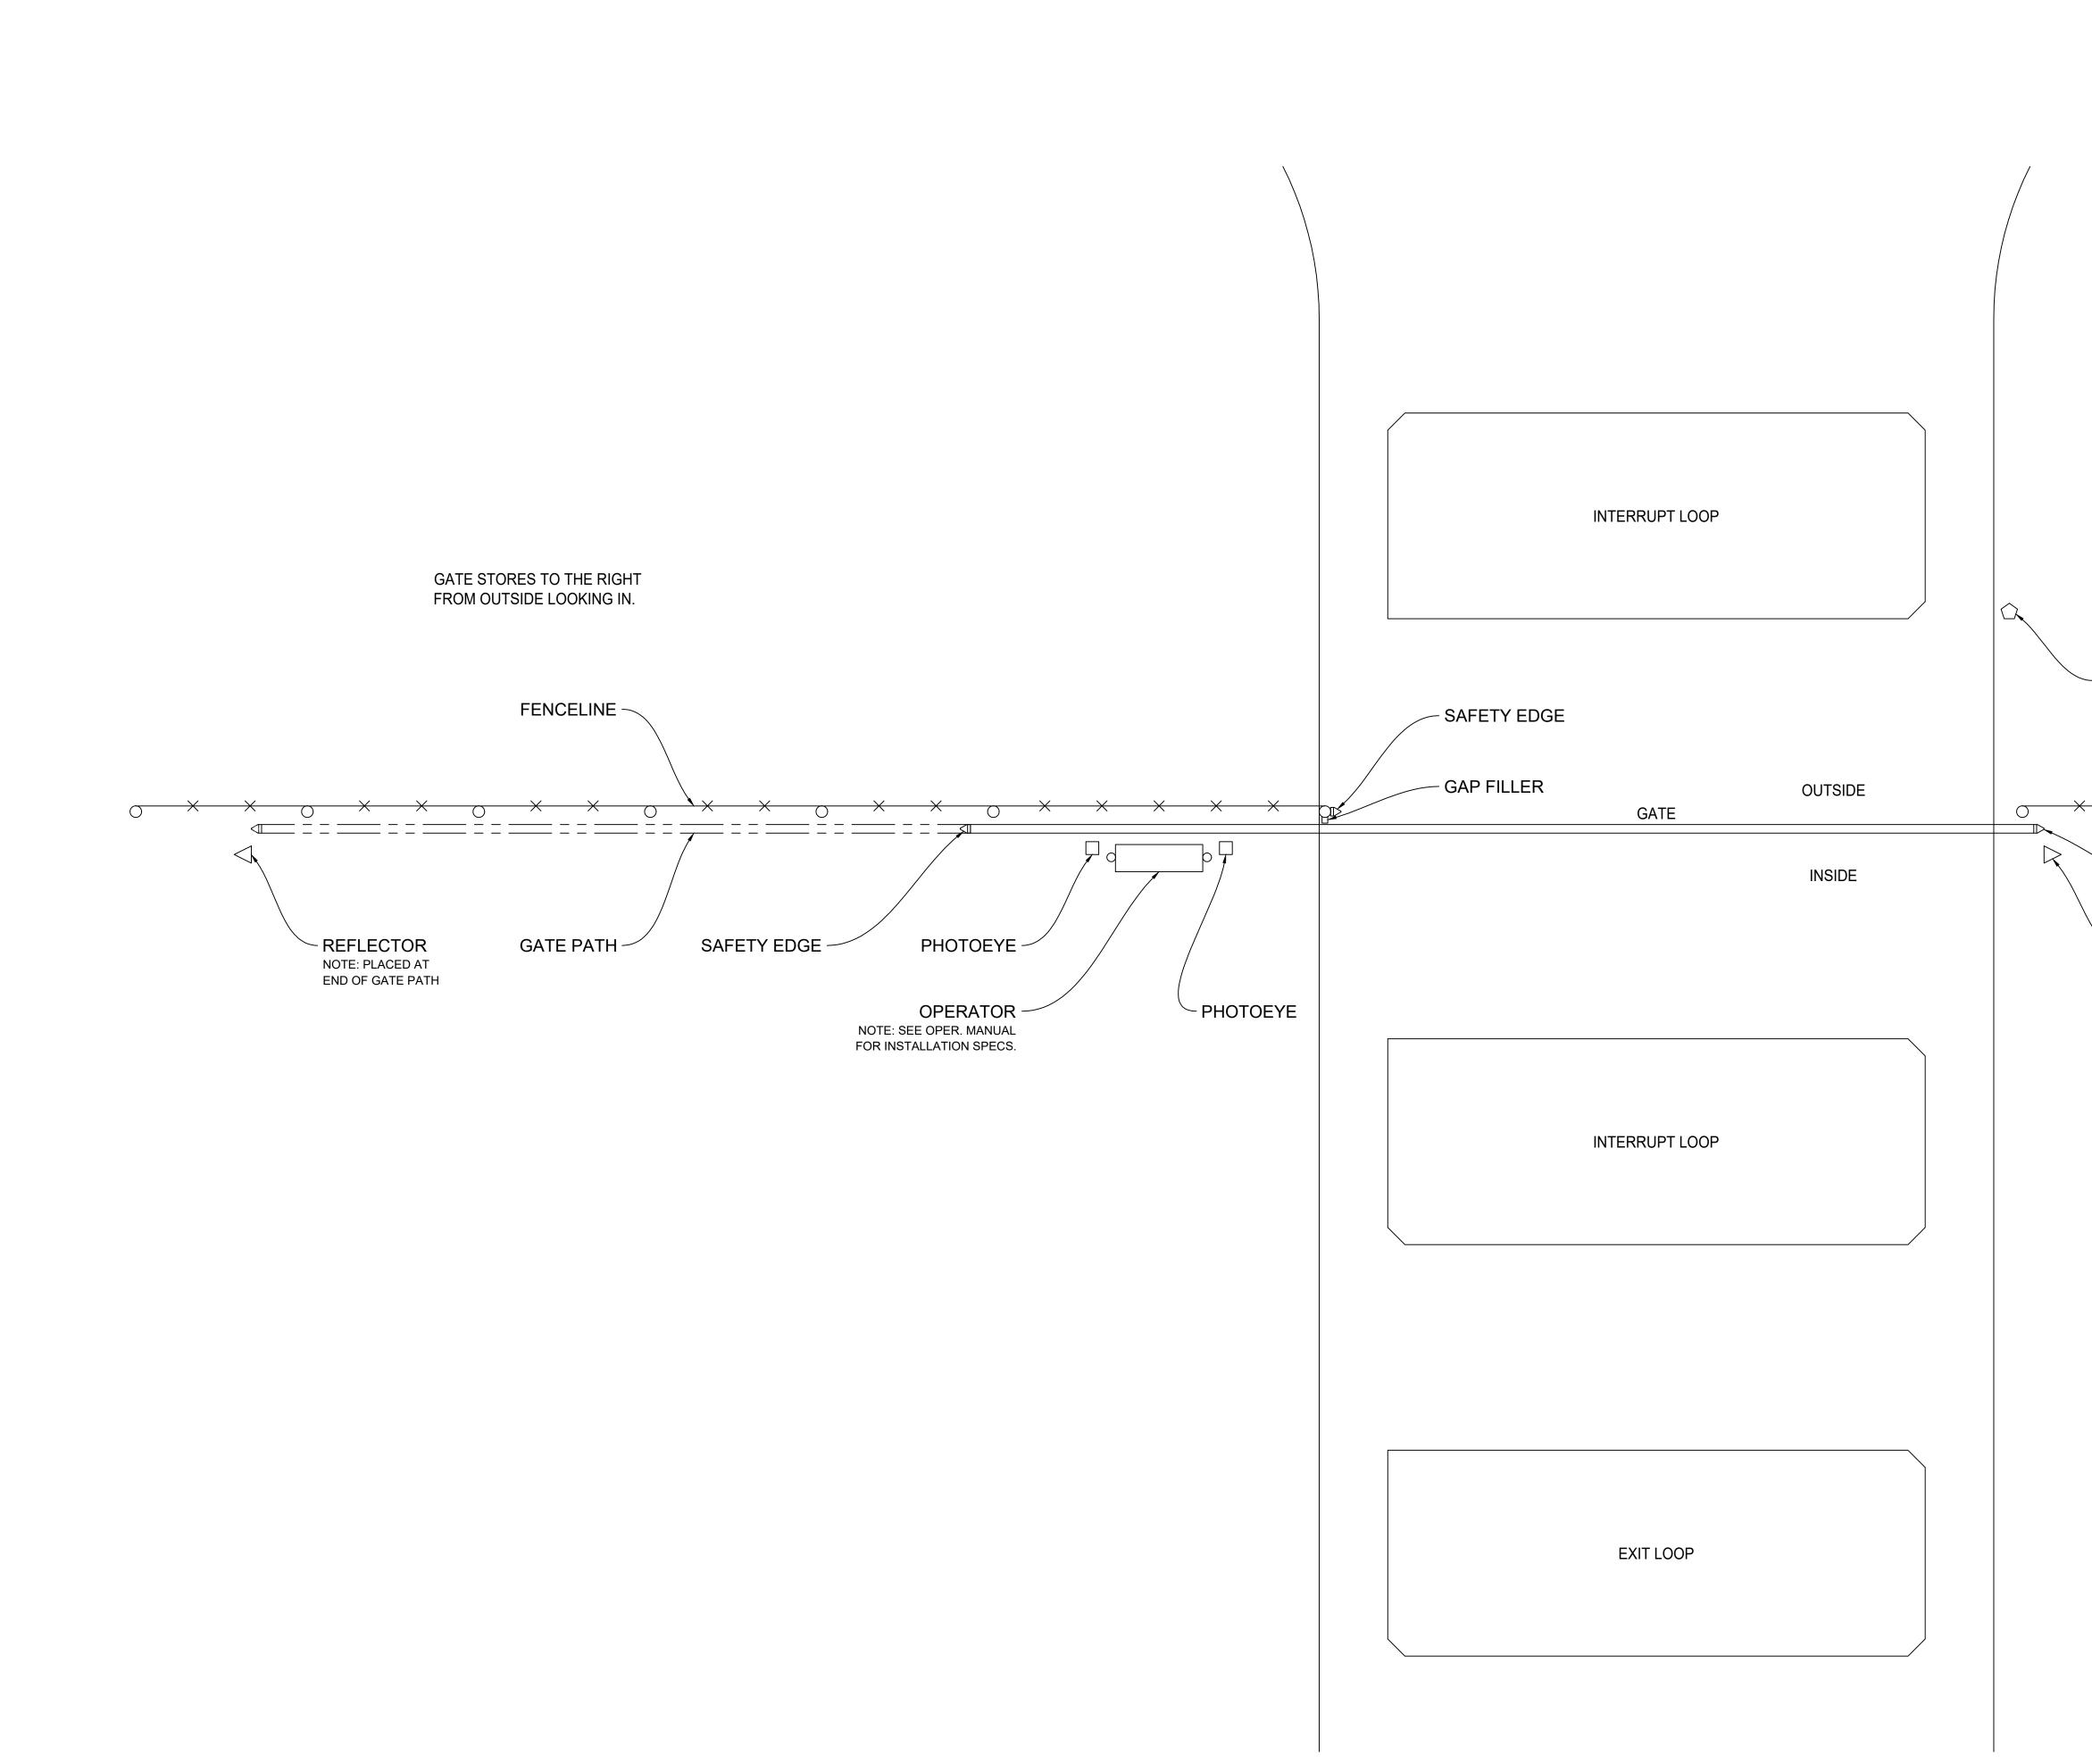

| LEGEND     |           |
|------------|-----------|
| ۹۵         | OPERATOR  |
| $\bigcirc$ | KEYPAD    |
|            | REFLECTOR |
|            | PHOTOEYE  |
| ××         | FENCELINE |
|            | GATE PATH |

─ KEYPAD - FENCELINE 0  $\overline{\phantom{a}}$ 

REFLECTOR NOTE: PLACED AT END OF GATE PATH

| OPERATOR MFR.                       | MODEL                                                                                          |
|-------------------------------------|------------------------------------------------------------------------------------------------|
| LIFTMASTER                          | SL585                                                                                          |
|                                     | SL595                                                                                          |
| LINEAR                              | HSLG                                                                                           |
|                                     | GSLG                                                                                           |
|                                     | VS-GSLG                                                                                        |
| HYSECURITY                          | SLIDESMART HD-15F                                                                              |
|                                     | SLIDESMART HD25                                                                                |
|                                     | SLIDESMART HD30                                                                                |
|                                     |                                                                                                |
|                                     |                                                                                                |
| AMERICAN ACCESS COMPANY             |                                                                                                |
| AMERICAN AC                         | CESS COMPANY                                                                                   |
| AMERICAN AC                         |                                                                                                |
|                                     | CESS COMPANY<br>A division of American Fence Company                                           |
|                                     | A division of American Fence Company                                                           |
| SINGLE SLIDE CANTI                  | A division of American Fence Company                                                           |
| SINGLE SLIDE CANTI<br>EQUIPMENT CAL | A division of American Fence Company<br>LEVER GATE (RIGHT)                                     |
| SINGLE SLIDE CANTI<br>EQUIPMENT CAL | A division of American Fence Company<br>LEVER GATE (RIGHT)<br>L-OUT DRAWING                    |
| SINGLE SLIDE CANTI<br>EQUIPMENT CAL | Adivision of American Fence Company<br>LEVER GATE (RIGHT)<br>L-OUT DRAWING<br>R AND HYSECURITY |