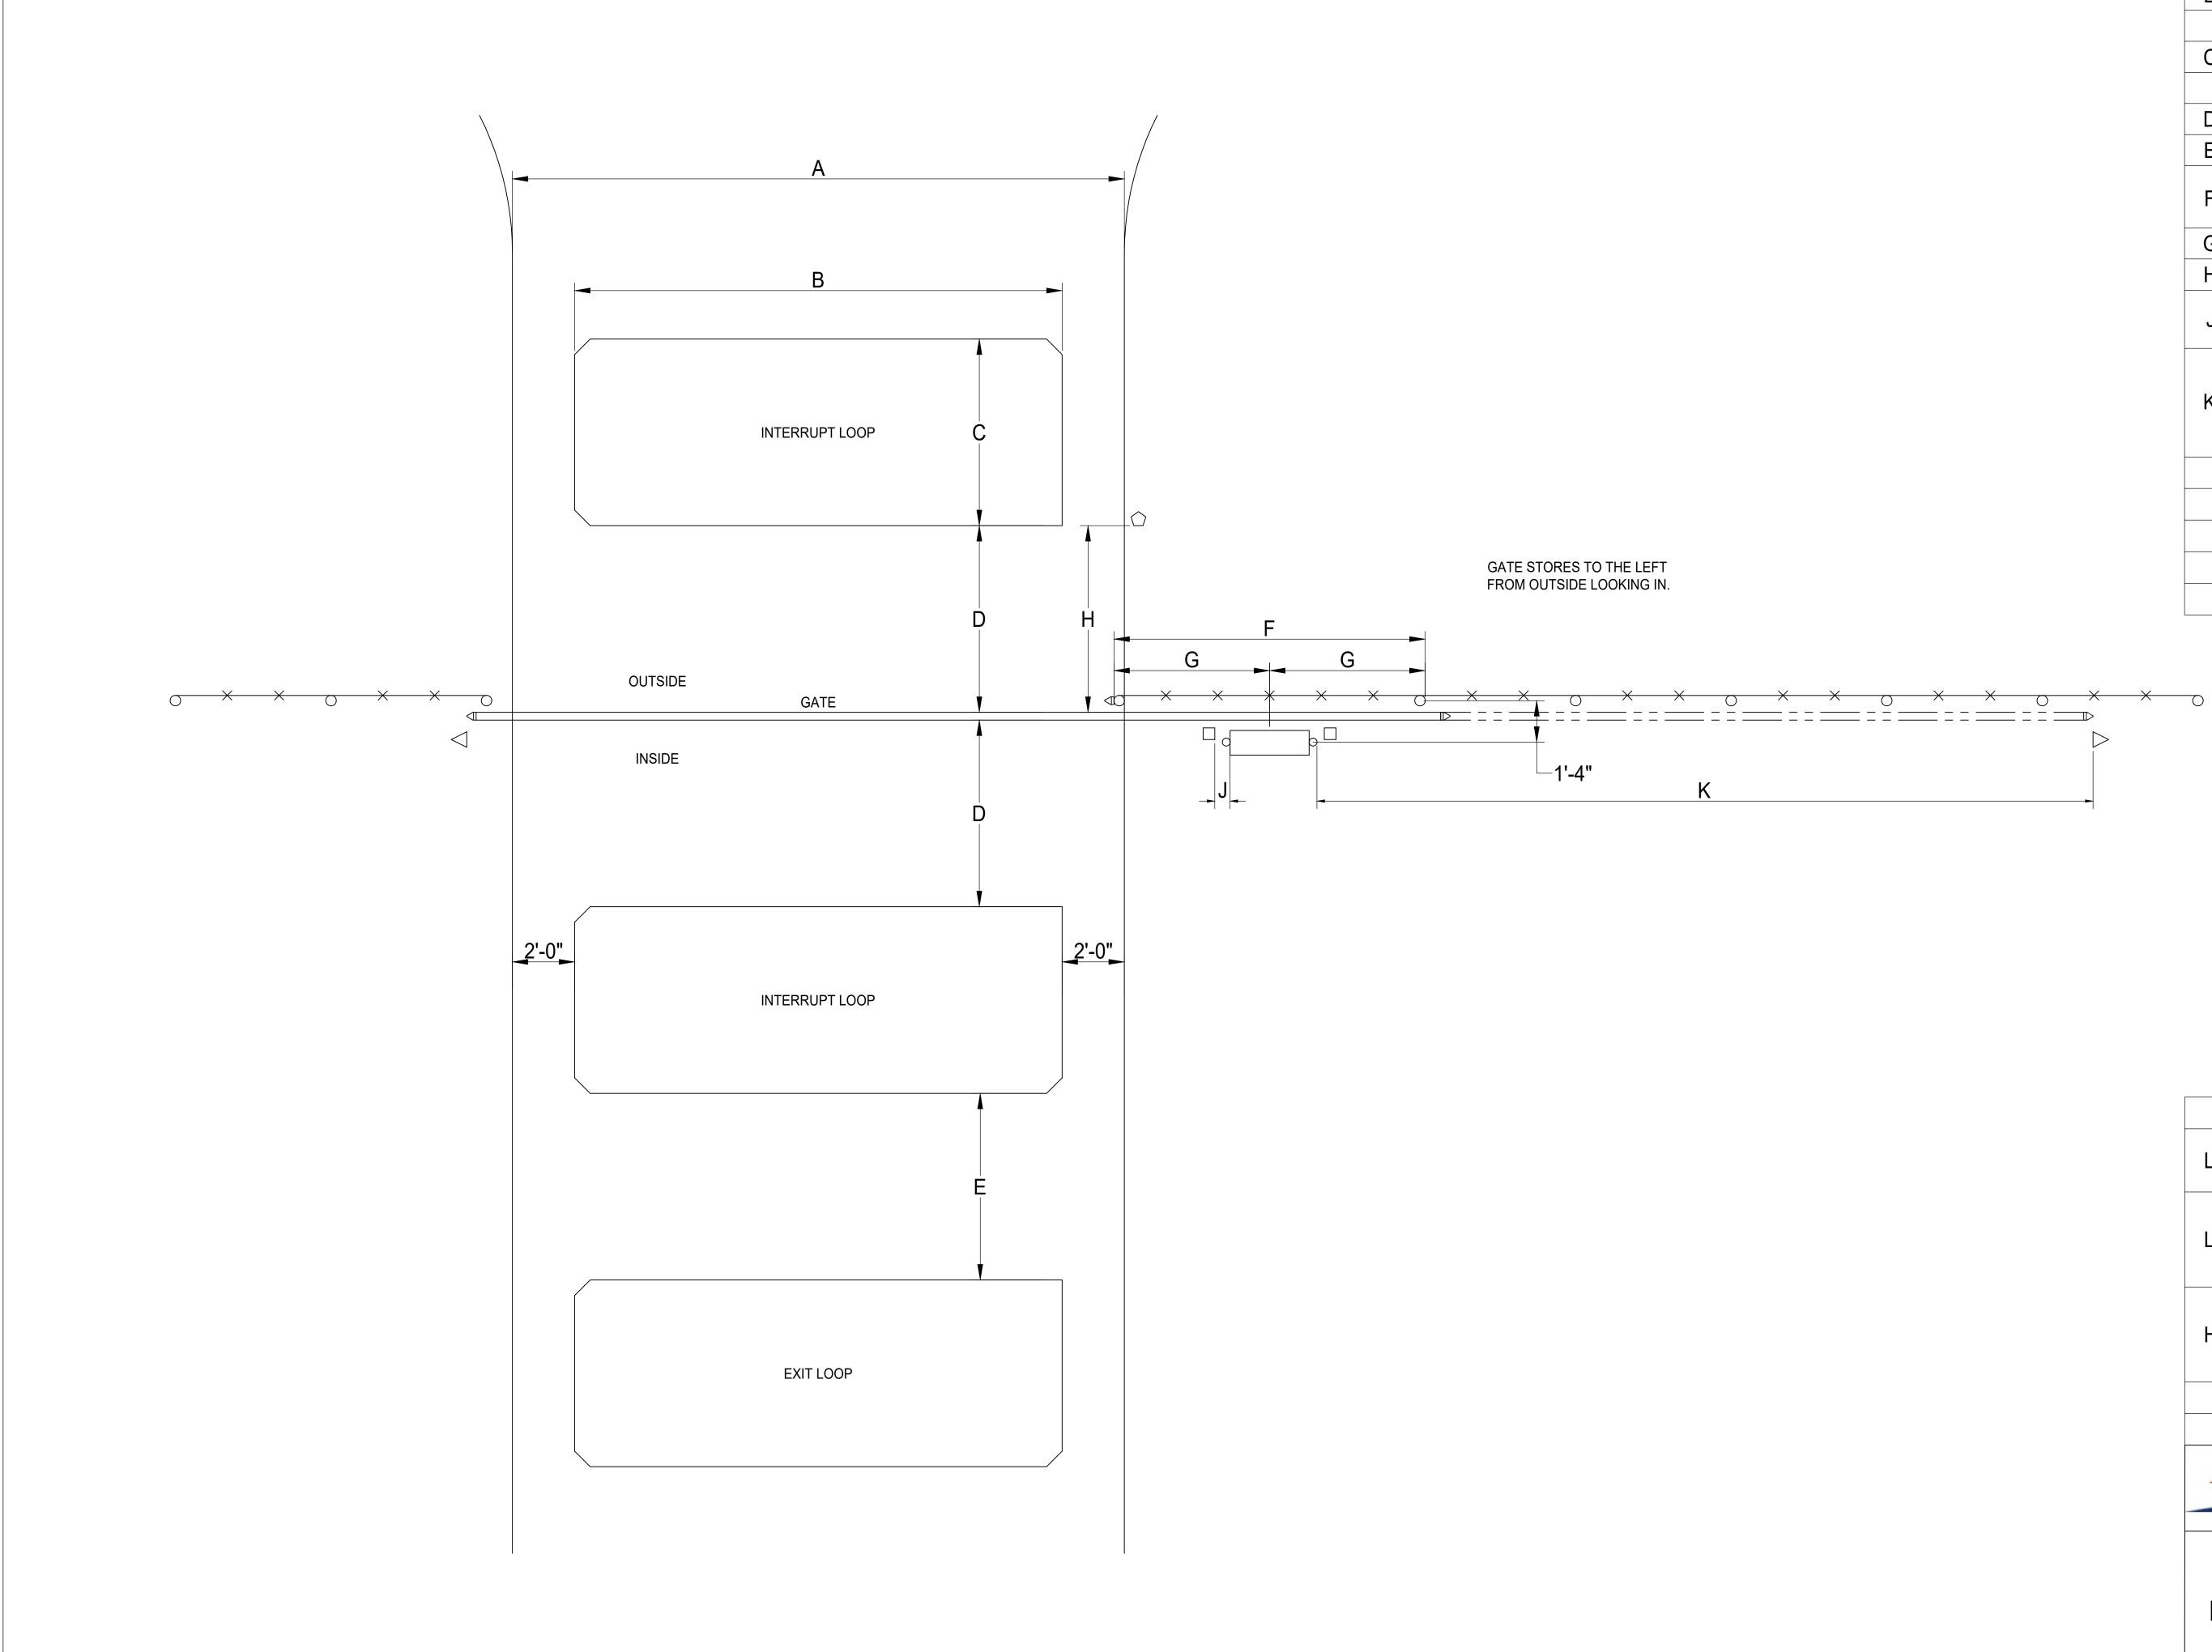

| Α                                                                | DRIVEWAY WIDTH                                      |                |     |
|------------------------------------------------------------------|-----------------------------------------------------|----------------|-----|
| В                                                                | LONG SIDE OF LOOP                                   | WIDTH (A - 4') |     |
| NC                                                               | OTE: CENTERED ON DR                                 | IVEWAY         |     |
| С                                                                | SHORT SIDE OF LOO                                   | P WIDTH        |     |
| NC                                                               | DTE: COMM. VEH 6'; PA                               | ASS. VEH 4'    |     |
| D                                                                | GATE TO LOOP DIST                                   | ANCE = C       |     |
| E                                                                | MINIMUM SPACING =                                   | D              |     |
| FOUTSIDE TO OUTSIDE OF P<br>DISTANCE = $\frac{1}{2}$ OF GATE OPI |                                                     | E OF POST      |     |
|                                                                  |                                                     | TE OPENING     |     |
| G                                                                | CENTER OF OPERATOR ( $\frac{1}{2} \times F$ )       |                |     |
| Н                                                                | KEYPAD MIN. DISTAN                                  | ICE 6'-0"      |     |
| 1                                                                | PHOTOEYE DISTANCE FROM                              |                |     |
| J                                                                | OPERATOR 3" MAXIMUM                                 |                |     |
| K                                                                | REFLECTOR DISTANCE FROM                             |                |     |
|                                                                  | OPERATOR. PLACED AT END OF<br>GATE PATH INLINE WITH |                |     |
|                                                                  | PHOTOEYE                                            |                |     |
|                                                                  | LEG                                                 | FND            |     |
|                                                                  |                                                     | OPERA          | TOR |
|                                                                  |                                                     | KEYPAD         |     |
|                                                                  |                                                     | REFLECTOR      |     |
|                                                                  |                                                     | PHOTOEYE       |     |
|                                                                  |                                                     |                |     |