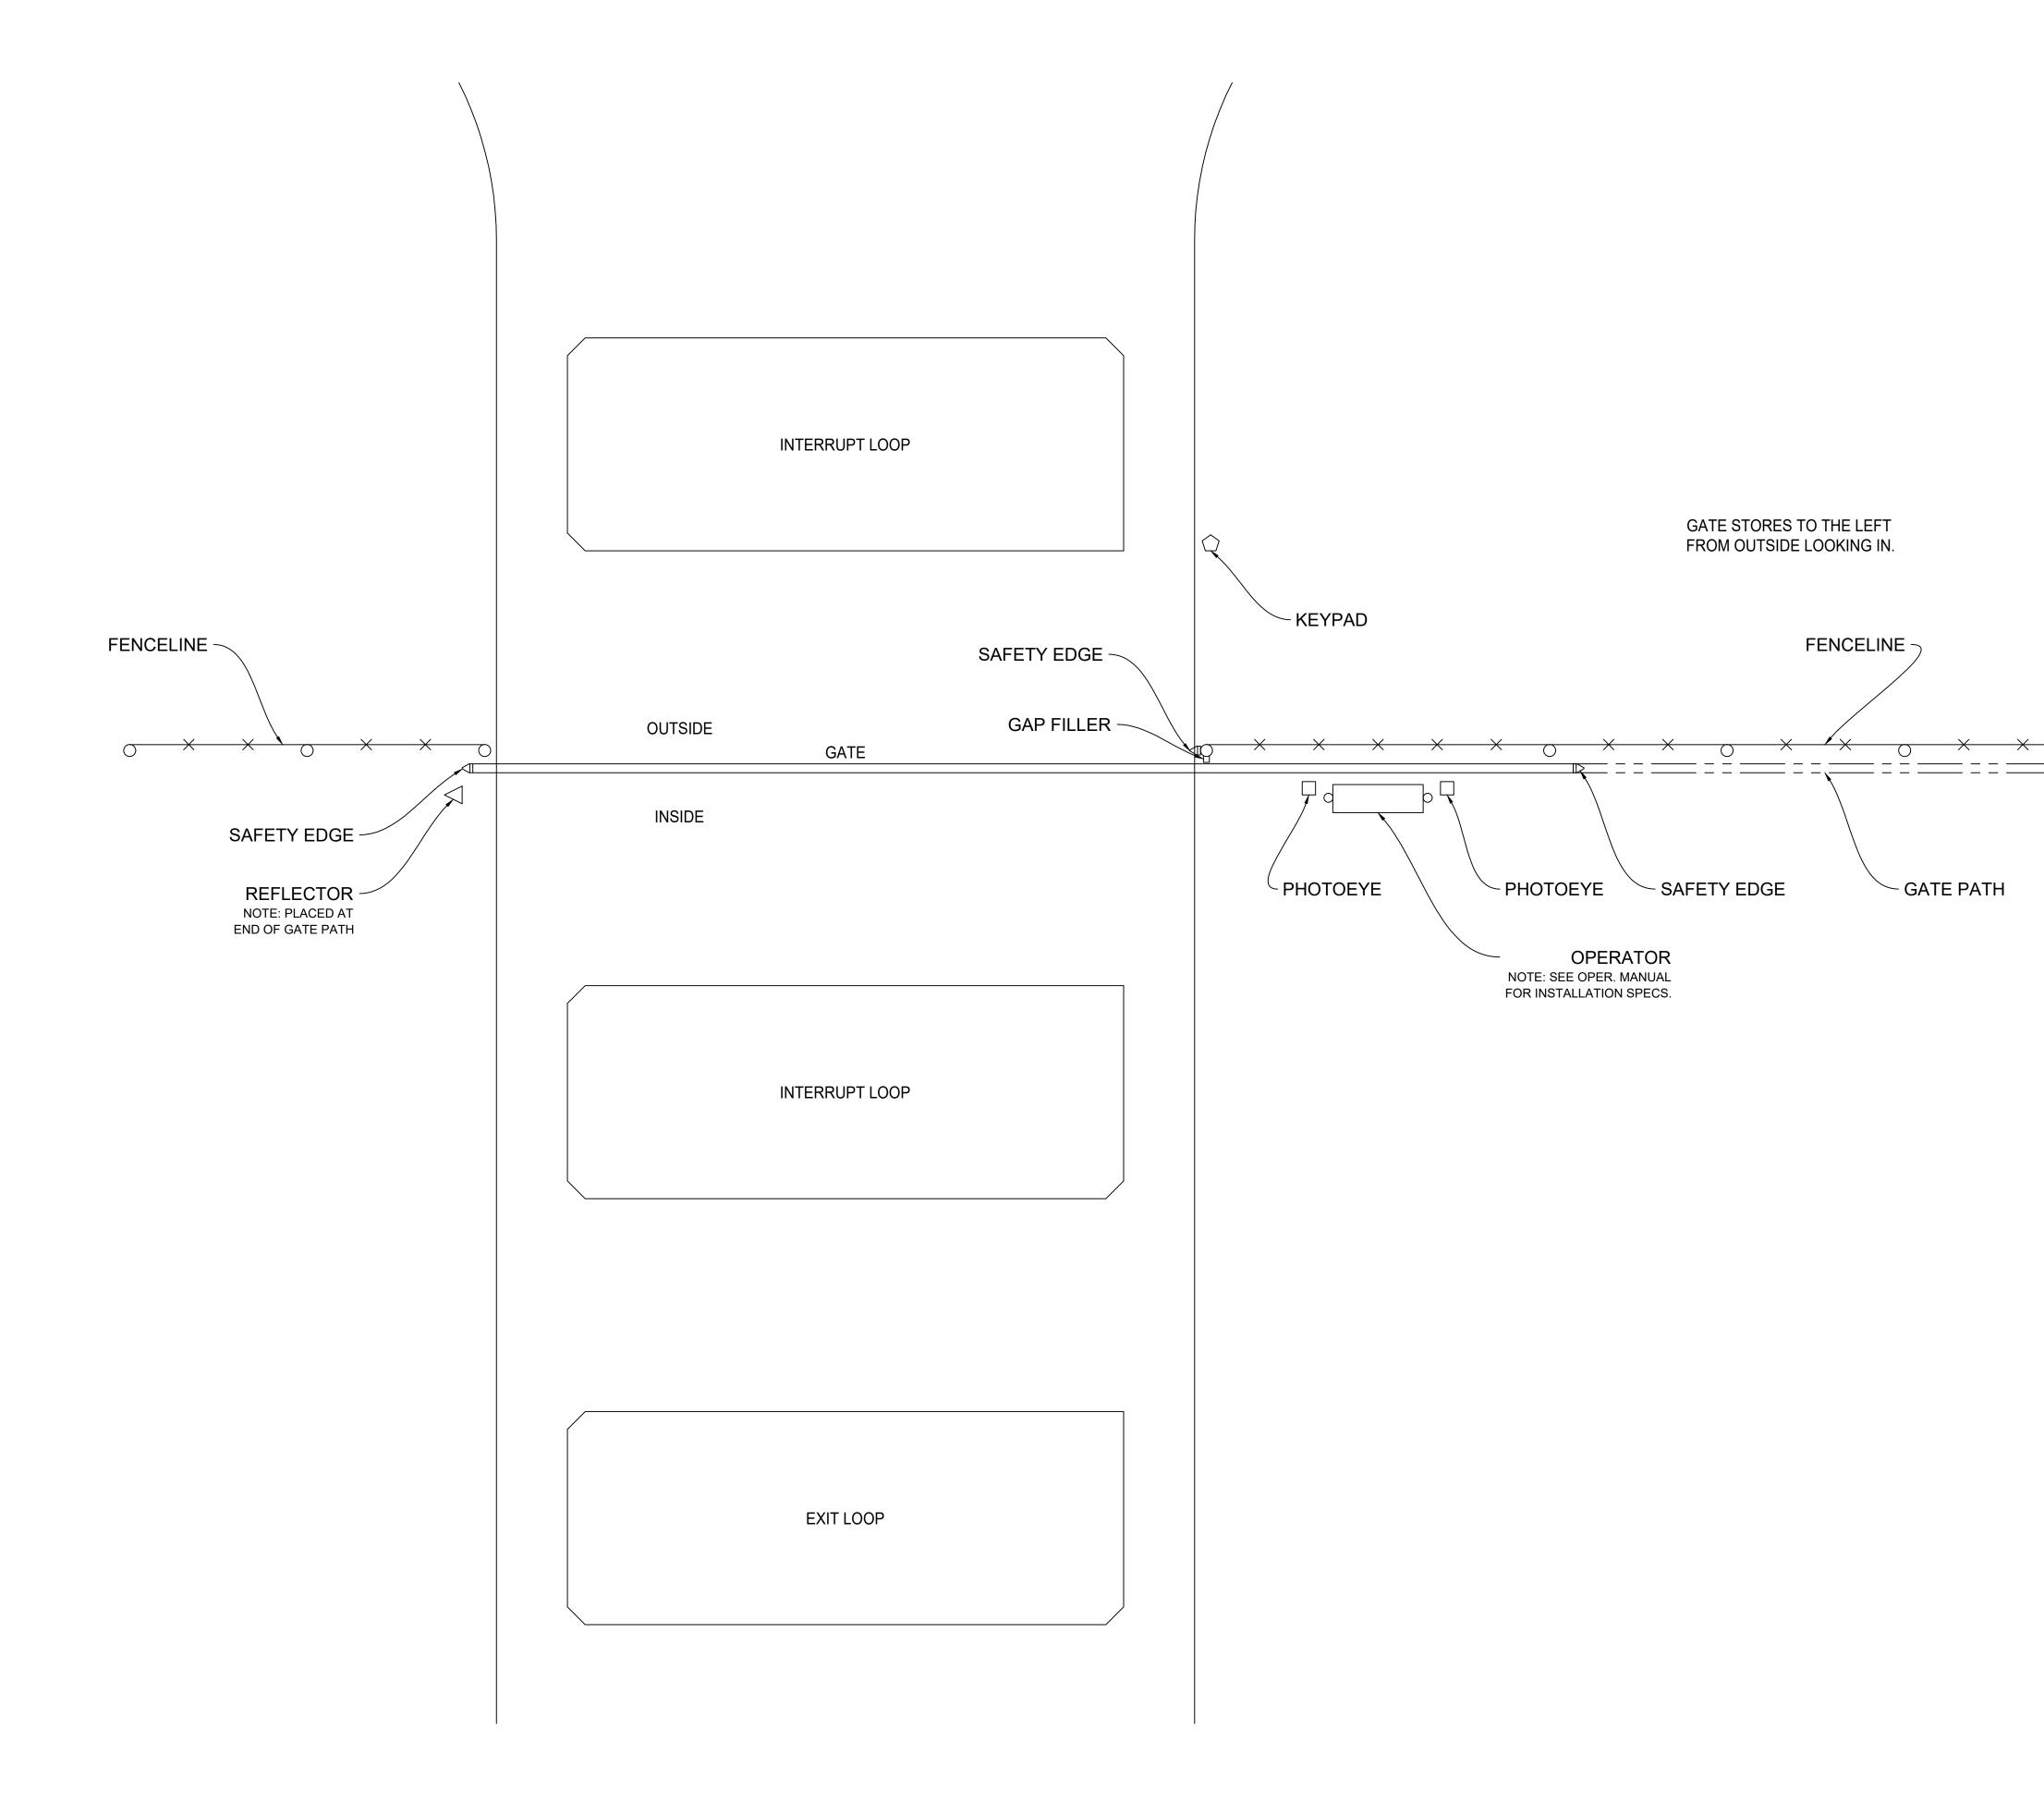

| LEGEND           |           |
|------------------|-----------|
| ۹p               | OPERATOR  |
| $\bigcirc$       | KEYPAD    |
| $\triangleright$ | REFLECTOR |
|                  | PHOTOEYE  |
| ××               | FENCELINE |
|                  | GATE PATH |
|                  |           |

 $\overline{}$  $\overline{\phantom{a}}$  $\overline{\mathbf{O}}$ \_\_\_\_\_ 

| OPERATOR MFR.                  | MODEL                                                                                         |
|--------------------------------|-----------------------------------------------------------------------------------------------|
| LIFTMASTER                     | SL585                                                                                         |
|                                | SL595                                                                                         |
| LINEAR                         | HSLG                                                                                          |
|                                | GSLG                                                                                          |
|                                | VS-GSLG                                                                                       |
|                                | SLIDESMART HD-15F                                                                             |
| HYSECURITY                     | SLIDESMART HD25                                                                               |
|                                | SLIDESMART HD30                                                                               |
|                                |                                                                                               |
|                                |                                                                                               |
|                                |                                                                                               |
|                                | CESS COMPANY                                                                                  |
| AMERICAN AC                    | CCESS COMPANY<br>A division of American Fence Company                                         |
|                                | A division of American Fence Company                                                          |
| SINGLE SLIDE C                 |                                                                                               |
| SINGLE SLIDE C<br>EQUIPMENT CA | A division of American Fence Company<br>ANTILEVER GATE                                        |
| SINGLE SLIDE C<br>EQUIPMENT CA | A division of American Fence Company<br>ANTILEVER GATE<br>LL-OUT DRAWING                      |
| SINGLE SLIDE C<br>EQUIPMENT CA | A division of American Fence Company<br>ANTILEVER GATE<br>LL-OUT DRAWING<br>AR AND HYSECURITY |